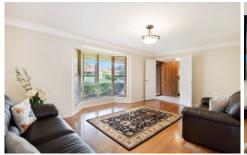

## Property Attributes & Inclusions:

- Flexible floorplan on the ground floor with two options for living room spaces and dining room spaces
- Large kitchen with gas cooking, dishwasher, and walk-in pantry
- One well-sized bedroom downstairs with a built-in wardrobe
- Convenient powder room with shower
- Huge internal laundry with ample storage