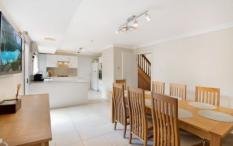

## Property Attributes & Inclusions:

- Flexible floorplan on the ground floor with two options for living room spaces and dining room spaces
- Large kitchen with gas cooking, dishwasher, and walk-in pantry
- One well-sized bedroom downstairs with a built-in wardrobe
- Convenient powder room with shower
- Huge internal laundry with ample storage