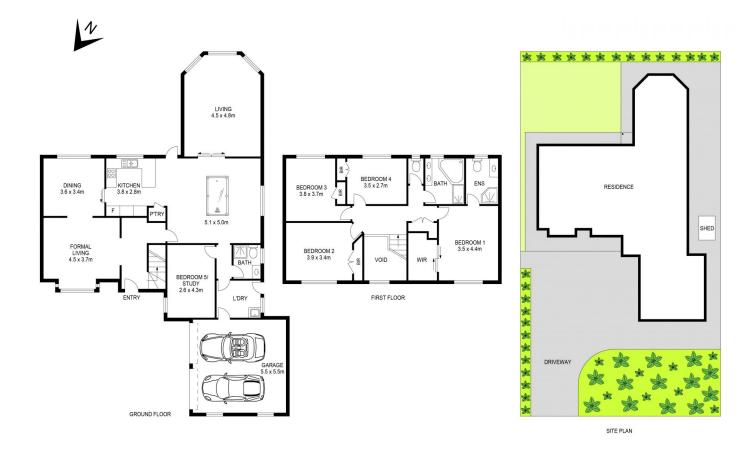

5 🗀 3 🔓 2 🖨

**Price** : \$ 2,125,000 **Land Size** : 559 sqm

View: https://www.theavenuerealestate.com.au/66

19133

Chris De Celis 02 9634 3444

PLANS SHOWN ONLY INDICATIVE OF LAYOUT. DIMENSIONS ARE APPROXIMATE.

Measurements are approximate and not to scale. The vendor, agency and supplier will accept no liability for its accuracy for its accuracy. Interested parties are advised to make their own independent enquiries.