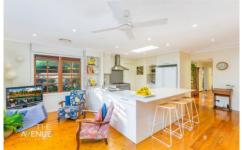

### Featuring:

- Open plan, renovated kitchen with stone benchtops, european appliances and plenty of storage
- Separate rumpus room and home office upstairs, giving options to work from home
- Generous main bedroom with an abundance of storage and renovated ensuite
- 3 additional good size bedrooms all with built-ins and ceiling fans