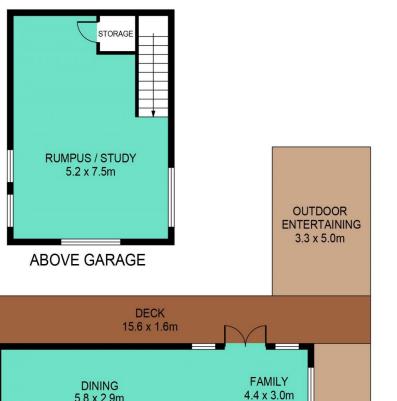

### Featuring:

- Open plan, renovated kitchen with stone benchtops, european appliances and plenty of storage
- Separate rumpus room and home office upstairs, giving options to work from home
- Generous main bedroom with an abundance of storage and renovated ensuite
- 3 additional good size bedrooms all with built-ins and ceiling fans

#### DISCLAIMER:

PLANS SHOWN ARE FOR MARKETING PURPOSES ONLY, ALL DIMENSIONS ARE APPROXIMATE AND NOT TO SCALE. THEY ARE SUBJECT TO ERRORS AND INACCURACIES AND NO LIABILITY WILL BE ACCEPTED. INTERESTED PARTIES SHOULD MAKE THEIR OWN INQUIRIES.

| INTERNAL | 206sqm |
|----------|--------|
| EXTERNAL | 59sqm  |
| GARAGE   | 29sqm  |
|          |        |