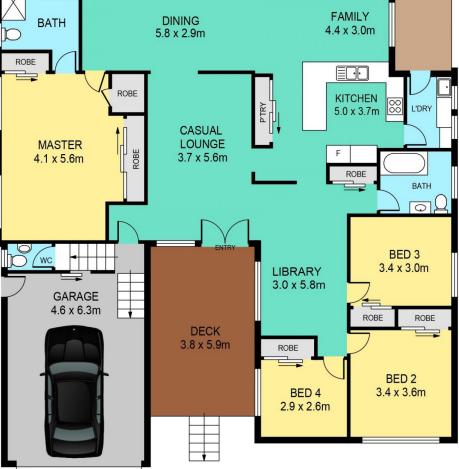

### Featuring:

- Open plan, renovated kitchen with stone benchtops, european appliances and plenty of storage
- Separate rumpus room and home office upstairs, giving options to work from home
- Generous main bedroom with an abundance of storage and renovated ensuite
- 3 additional good size bedrooms all with built-ins and ceiling fans

#### DISCLAIMER:

PLANS SHOWN ARE FOR MARKETING PURPOSES ONLY, ALL DIMENSIONS ARE APPROXIMATE AND NOT TO SCALE. THEY ARE SUBJECT TO ERRORS AND INACCURACIES AND NO LIABILITY WILL BE ACCEPTED. INTERESTED PARTIES SHOULD MAKE THEIR OWN INQUIRIES.

| INTERNAL | 206sqm |
|----------|--------|
| EXTERNAL | 59sqm  |
| GARAGE   | 29sqm  |
|          |        |