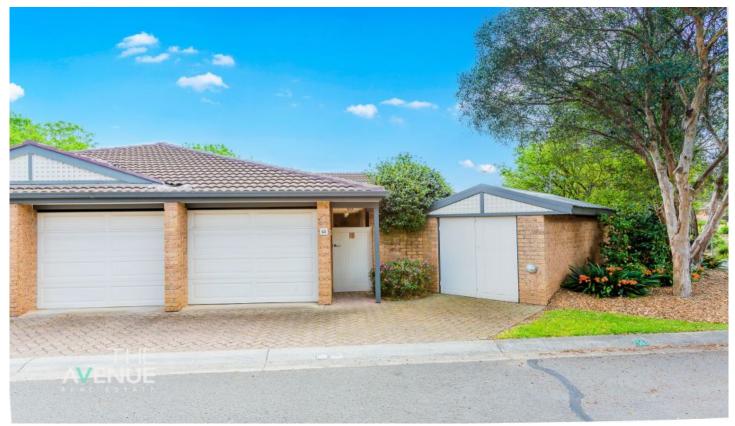

### 14 Castle Pines Drive Norwest NSW

Located in the exclusive Over 55's Castle Pines Estate surrounding the rolling greens of the Castle Hill Golf Course, is this rare and spacious single level villa.

## Featuring:

- Open plan living, dining and entertaining spaces
- Generous bedrooms with ensuite to master
- Functional gas kitchen with ample storage
- Well maintained bathrooms
- Wraparound undercover alfresco entertaining
- Private, low maintenance and easy care gardens
- Secure double garage plus separate golf cart storage
- Ducted air-conditioning and feature gas fireplace
- Solar Hot Water, Foxtel and NBN connectivity
- Secure and friendly lifestyle
- Walking distance to Norwest Shops and Train Station

## 3 😕 2 🔓 2 🖨

Price : \$ 1,320,000 Building Size : 136 sqm Land Size : 352 sqm

View: https://www.theavenuerealestate.com.a

u/6653014

Chris De Celis 02 9634 3444

Steve Cole 02 9634 3444