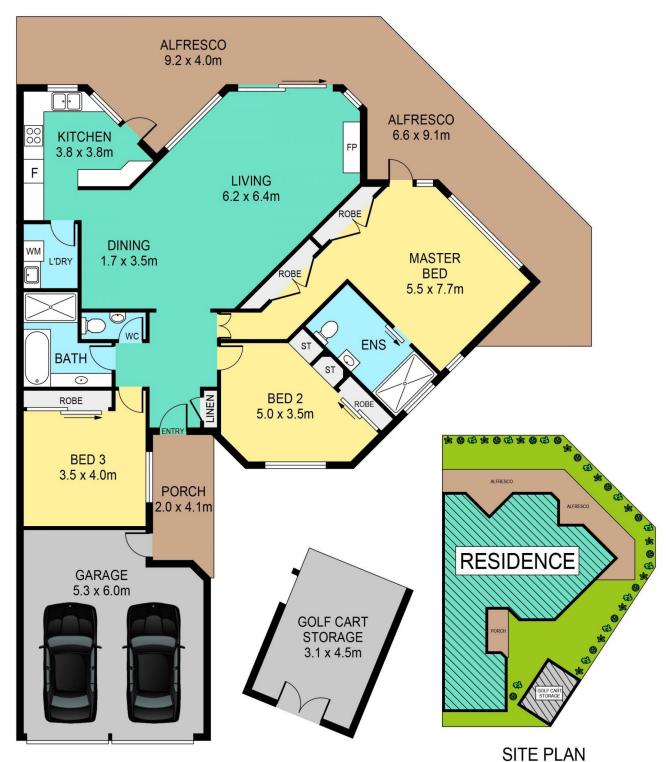

## Featuring:

- Open plan living, dining and entertaining spaces
- Generous bedrooms with ensuite to master
- Functional gas kitchen with ample storage
- Well maintained bathrooms
- Wraparound undercover alfresco entertaining
- Private, low maintenance and easy care gardens
- Secure double garage plus separate golf cart storage
- Ducted air-conditioning and feature gas fireplace
- Solar Hot Water, Foxtel and NBN connectivity
- Secure and friendly lifestyle
- Walking distance to Norwest Shops and Train Station

## 3 😕 2 🔓 2 🖨

Price : \$ 1,320,000 Building Size : 136 sqm Land Size : 352 sqm

View: https://www.theavenuerealestate.com.a

u/6653014

Chris De Celis 02 9634 3444

Steve Cole 02 9634 3444

#### DISCLAIMER:

PLANS SHOWN ARE FOR MARKETING PURPOSES ONLY, ALL DIMENSIONS ARE APPROXIMATE AND NOT TO SCALE. THEY ARE SUBJECT TO ERRORS AND INACCURACIES AND NO LIABILITY WILL BE ACCEPTED. INTERESTED PARTIES SHOULD MAKE THEIR OWN INQUIRIES.

| INTERNAL | 136sqm |
|----------|--------|
| EXTERNAL | 56sqm  |
| GARAGE   | 29sqm  |