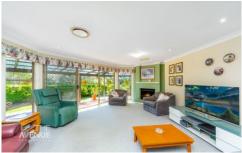

## Featuring:

- Open plan living, dining and entertaining spaces
- Generous bedrooms with ensuite to master
- Functional gas kitchen with ample storage
- Well maintained bathrooms
- Wraparound undercover alfresco entertaining
- Private, low maintenance and easy care gardens
- Secure double garage plus separate golf cart storage
- Ducted air-conditioning and feature gas fireplace
- Solar Hot Water, Foxtel and NBN connectivity
- Secure and friendly lifestyle
- Walking distance to Norwest Shops and Train Station