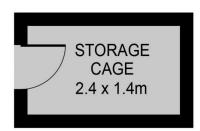

| INTERNAL | 54sqm   |
|----------|---------|
| EXTERNAL | 7.5sqm  |
| PARKING  | 11.5sqm |