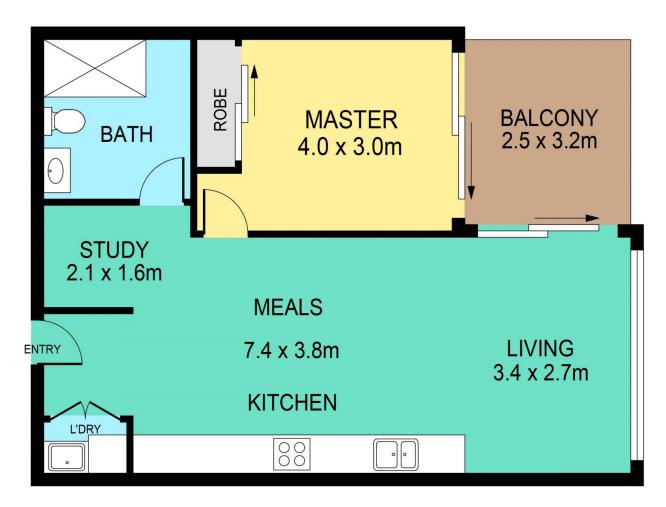

#### DISCLAIMER

PLANS SHOWN ARE FOR MARKETING PURPOSES ONLY, ALL DIMENSIONS ARE APPROXIMATE AND NOT TO SCALE. THEY ARE SUBJECT TO ERRORS AND INACCURACIES AND NO LIABILITY WILL BE ACCEPTED. INTERESTED PARTIES SHOULD MAKE THEIR OWN INQUIRIES.

| INTERNAL | 54sqm   |
|----------|---------|
| EXTERNAL | 7.5sqm  |
| PARKING  | 11.5sqm |