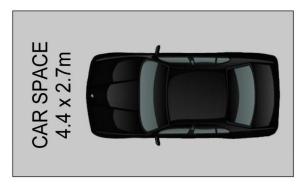

| INTERNAL | 54sqm   |
|----------|---------|
| EXTERNAL | 7.5sqm  |
| PARKING  | 11.5sqm |