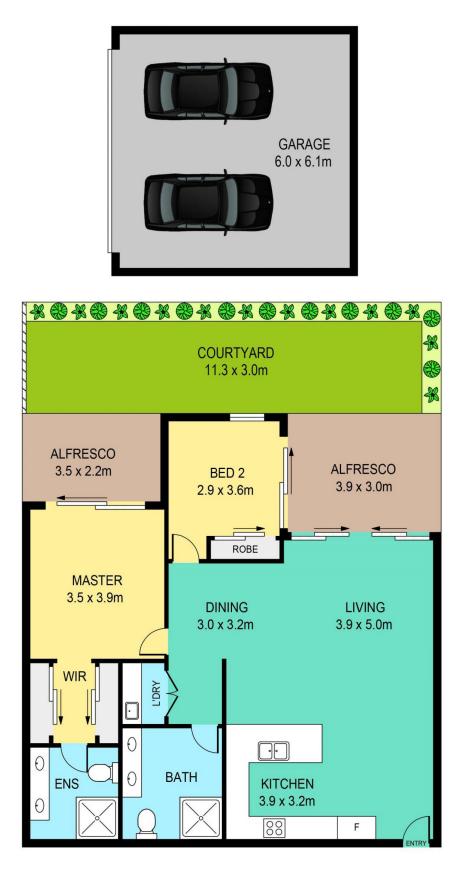

## 37/5 SPURWAY DRIVE, NORWEST

## DISCLAIMER:

PLANS SHOWN ARE FOR MARKETING PURPOSES ONLY, ALL DIMENSIONS ARE APPROXIMATE AND NOT TO SCALE. THEY ARE SUBJECT TO ERRORS AND INACCURACIES AND NO LIABILITY WILL BE ACCEPTED. INTERESTED PARTIES SHOULD MAKE THEIR OWN INQUIRIES.

| INTERNAL | 94sqm |
|----------|-------|
| EXTERNAL | 20sqm |
| GARAGE   | 39sqm |