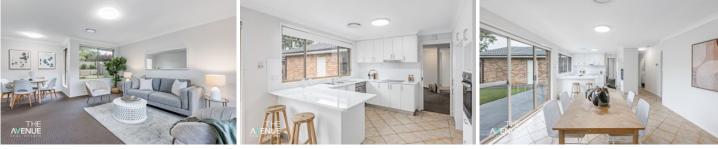

## Featuring:

- Updated entertainers kitchen with modern appliances and plenty of bench and storage space

- Large lounge room and adjoining dining room flooded with natural light

- Informal meals area off the kitchen and family room offering another entertaining and lounging space

- Generous master bedroom with ensuite bathroom and