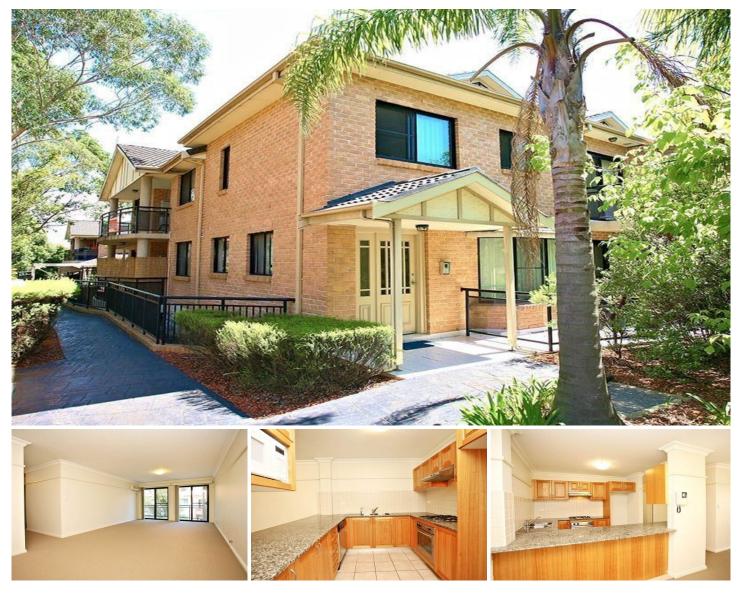

## 6/23-25 Showground Road Castle Hill NSW

Proudly presenting this spacious two-bedroom apartment in the heart of Castle Hill. Enjoy being within walking distance to Castle Towers Shopping Centre and Metro station as well as access to city bus stops right at your doorstep.

Property Attributes & Inclusions;

- Large kitchen with stone bench tops, stainless steel appliances with gas cooktop and dishwasher

-Spacious combined lounge and dining flowing out onto a private balcony

- Two great-sized bedrooms with built-in robes and ensuite to main
- Generous family bathroom with bath
- Reverse cycle air-conditioning
- Internal laundry with dryer
- Single lock up garage

View : https://www.theavenuerealestate.com.au/669047