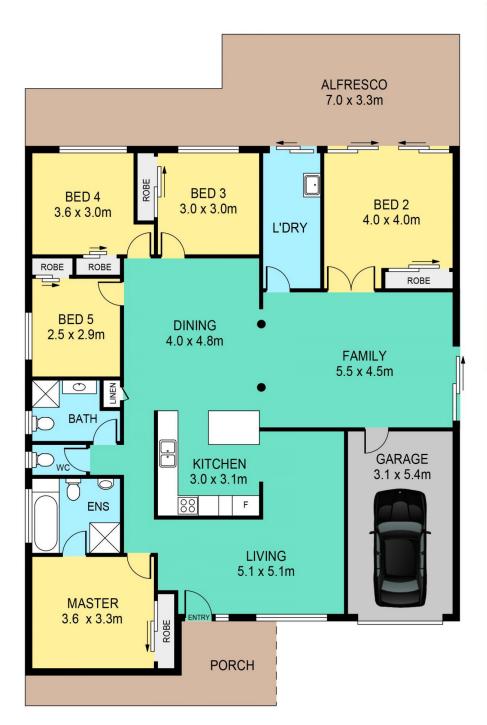

## Featuring:

? Five incredibly spacious bedrooms, offering two master bedrooms, all with mirrored built-ins. One master bedroom offers a king-sized ensuite, the other offers sliding doors leading to the rear yard.

? Two extensive and lavish bathrooms with a third separate

5 **2** 3 **3** 

**Price** : \$ 971,500 **Land Size** : 456 sqm

View: https://www.theavenuerealestate.com.au/66

99253

Sacha Bayat 02 9634 3444

SITE PLAN

## 10 BAXTER CRESCENT, GLENDENNING

## DISCLAIMER:

PLANS SHOWN ARE FOR MARKETING PURPOSES ONLY, ALL DIMENSIONS ARE APPROXIMATE AND NOT TO SCALE. THEY ARE SUBJECT TO ERRORS AND INACCURACIES AND NO LIABILITY WILL BE ACCEPTED. INTERESTED PARTIES SHOULD MAKE THEIR OWN INQUIRIES.

| INTERNAL | 175sqm |
|----------|--------|
| EXTERNAL | 43sqm  |
| GARAGE   | 16sqm  |