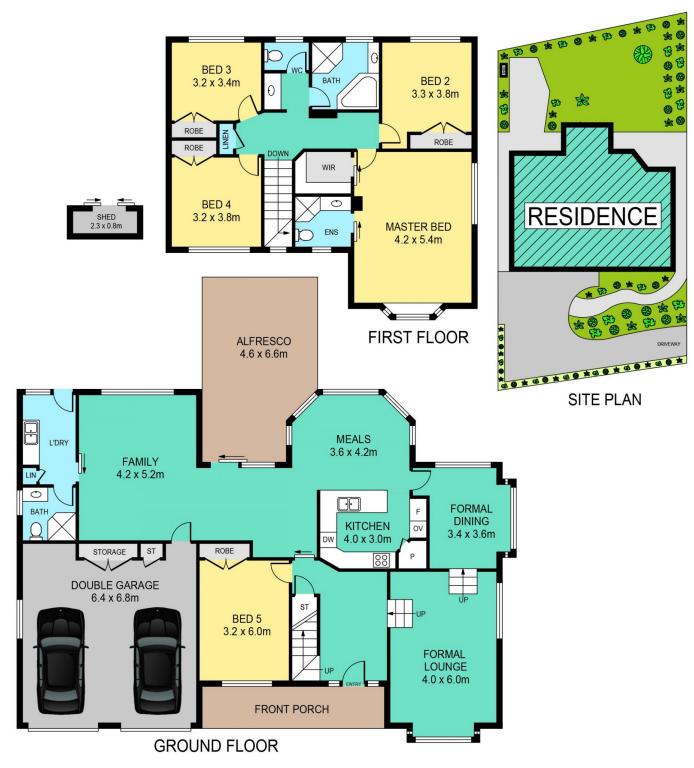

## 12 Gore Crescent Bella Vista NSW

Owned and loved by the original owners, this well-presented residence is suitable for a family who seek comfort, convenience and a location to admire. Offering a spacious bedroom and a bathroom downstairs, you and your in-laws can still enjoy your own privacy living under the one roof.

Positioned in one of the highest points in the suburb and a quiet neighbourhood, this home enjoys amazing district views from arrays of windows, especially from the master bedroom, where the frame-like view is uninterrupted.

The layout is easy flowing with ample natural light. Beautifully landscaped, level backyard with an outdoor covered area is ideal for entertaining or relaxing in a whisper quiet surround.

5 🗀 3 🟪 2 🚘

**Price** : \$ 2,360,000 **Land Size** : 783 sgm

## 12 GORE CRESCENT, BELLA VISTA

## DISCLAIMER

PLANS SHOWN ARE FOR MARKETING PURPOSES ONLY, ALL DIMENSIONS ARE APPROXIMATE AND NOT TO SCALE. THEY ARE SUBJECT TO ERRORS AND INACCURACIES AND NO LIABILITY WILL BE ACCEPTED. INTERESTED PARTIES SHOULD MAKE THEIR OWN INQUIRIES.