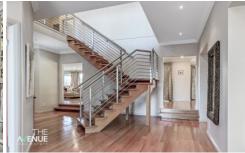

## Featuring:

- Large double entrance door leads you into the grand foyer with beautiful staircase with chandelier, you get a sense of the space and modern style of the home
- Expansive floorplan and layout offering multiple living and entertaining areas with double height ceilings, blackbutt timber floorboards and decorative cornices
- Formal lounge and dining rooms with neutral colour