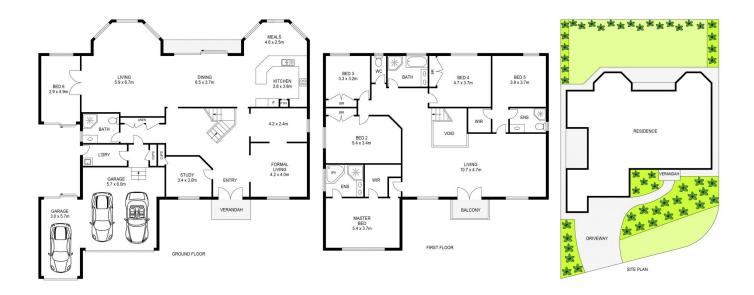

## 17 Flagstone Grove Bella Vista NSW

Situated on the high side of the street in a beautiful streetscape is this executive residence of grand proportions and quality craftsmanship in the prized Bella Vista. An unsurpassed standard of luxury and refinement is at the essence of this family home. Spacious, light filled and built for comfort, this residence is beautifully appointed, offering expansive living spaces that are perfect for both entertaining and moments of private relaxation.

## Featuring:

- Large double entrance door leads you into the grand foyer with beautiful staircase with chandelier, you get a sense of the space and modern style of the home
- Expansive floorplan and layout offering multiple living and entertaining areas with double height ceilings, blackbutt timber floorboards and decorative cornices
- Formal lounge and dining rooms with neutral colour

6 📭 4 🟪 3 🗬

**View**: https://www.theavenuerealestate.com.au/671951

Soha Soheili 02 9634 3444

Chris De Celis 02 9634 3444

PLANS SHOWN ONLY INDICATIVE OF LAYOUT. DIMENSIONS ARE APPROXIMATE.

Measurements are approximate and not to scale. The vendor, agency and supplier will accept no liability for its accuracy for its accuracy. Interested parties are advised to make their own independent enquiries.