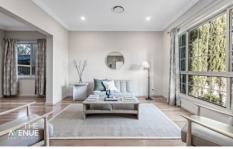

## Featuring:

- Large double entrance door leads you into the grand foyer with beautiful staircase with chandelier, you get a sense of the space and modern style of the home
- Expansive floorplan and layout offering multiple living and entertaining areas with double height ceilings, blackbutt timber floorboards and decorative cornices
- Formal lounge and dining rooms with neutral colour