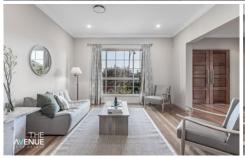

## Featuring:

- Large double entrance door leads you into the grand foyer with beautiful staircase with chandelier, you get a sense of the space and modern style of the home
- Expansive floorplan and layout offering multiple living and entertaining areas with double height ceilings, blackbutt timber floorboards and decorative cornices
- Formal lounge and dining rooms with neutral colour