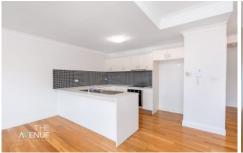

Bright, freshly painted and airy, the apartment includes a generous open plan living and dining space with flowing access to a balcony with pleasant leafy outlooks. There is a well-appointed kitchen with quality appliances and a full bathroom plus additional powder room and two large bedrooms.