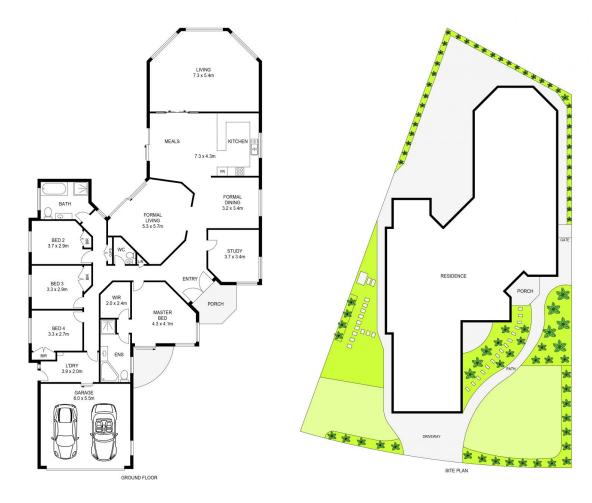

## 66 Darlington Drive Cherrybrook NSW

To discover this home please watch property video.

Redefined by excellence this master built single-storey residence The Ashgrove presents a peerless, indoor-outdoor family lifestyle opportunity set on the high side of the street and located in the sought after Darlington dress circle and zoned for Cherrybrook Technology High School.

Surrounded by a peaceful and private garden setting it is positioned in the sought after dress circle location and offers versatile floorplan spanning multiple living and dining areas, plus a covered outdoor entertaining area enriched by all of the lifestyle amenities we value so highly, perfect for any growing family looking for good living and a lifestyle that blends location and convenience.

4 🚐 2 🚍 2 🚍

**Price**: \$2,370,000

View: https://www.theavenuerealestate.com.au/672918

8

Chris De Celis 02 9634 3444

Soha Soheili 02 9634 3444

1

PLANS SHOWN ONLY INDICATIVE OF LAYOUT. DIMENSIONS ARE APPROXIMATE.

Measurements are approximate and not to scale. The vendor, agency and supplier will accept no liability for its accuracy for its accuracy. Interested parties are advised to make their own independent enquiries.

66 DARLINGTON DRIVE, CHERRYBROOK