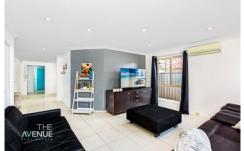

- ? Three king sized bedrooms with large built-ins to the master bedroom.
- ? Extensive three-way bathroom, easily capable of being converted into two bathrooms.
- ? Grand kitchen of sizeable proportions and substantial bench/cupboard space.