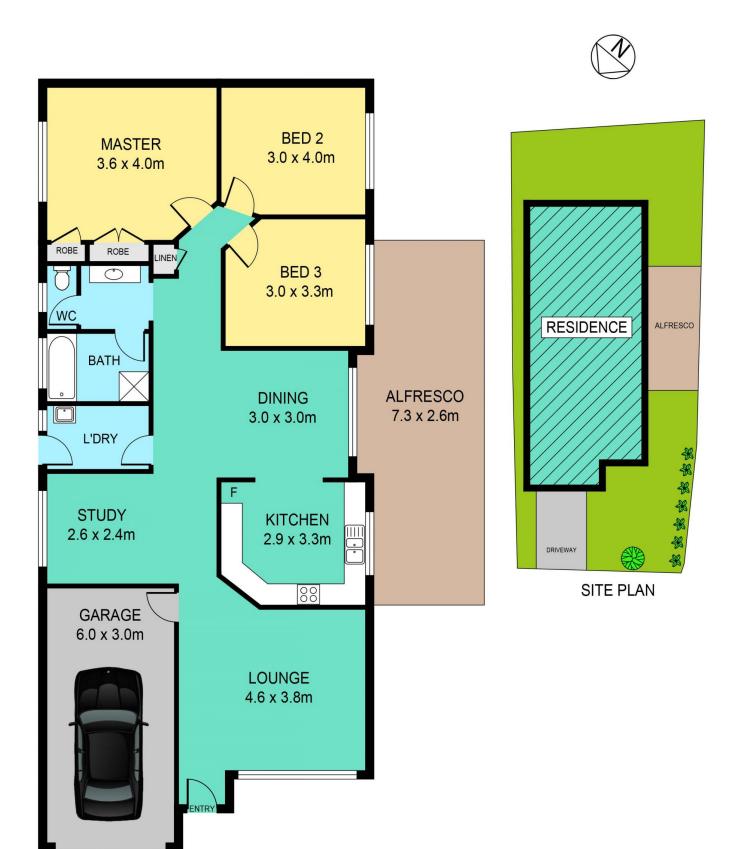

## 46 Manorhouse Boulevarde Quakers Hill NSW

This northerly aspect residence is set on the high and sought-after side of the street. Attractive modern layout that is super spacious, offering a perfect balance of living space and outdoor entertainment. Extremely easy access, suitable for kids and elderly alike.

Bordering Schofields and conveniently located 300m away from bus stops, 1.5km to Quakers Hill train station, 700m to Hambledon Public School and 1.1km to Aldi shops. This sun filled residence features the following:

- ? Three king sized bedrooms with large built-ins to the master bedroom.
- ? Extensive three-way bathroom, easily capable of being converted into two bathrooms.
- ? Grand kitchen of sizeable proportions and substantial bench/cupboard space.

## DISCLAIMER

PLANS SHOWN ARE FOR MARKETING PURPOSES ONLY, ALL DIMENSIONS ARE APPROXIMATE AND NOT TO SCALE. THEY ARE SUBJECT TO ERRORS AND INACCURACIES AND NO LIABILITY WILL BE ACCEPTED. INTERESTED PARTIES SHOULD MAKE THEIR OWN INQUIRIES.

| I <mark>NTERNA</mark> L | 106sqm |
|-------------------------|--------|
| EXTERNAL                | 23sqm  |
| GARAGE                  | 18sqm  |