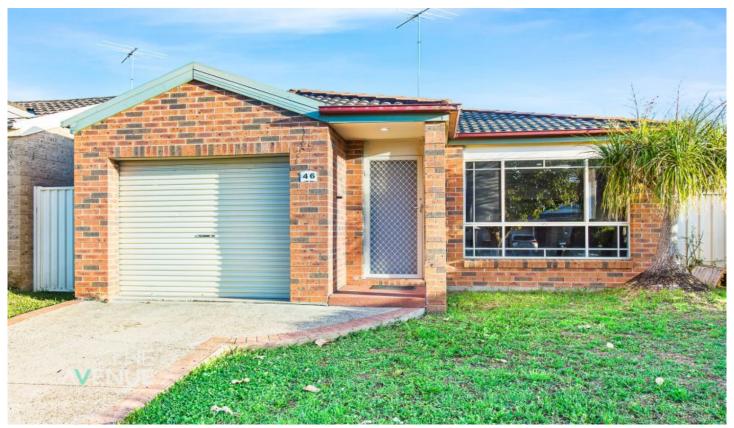

## 46 Manorhouse Boulevarde Quakers Hill NSW

This northerly aspect residence is set on the high and sought-after side of the street. Attractive modern layout that is super spacious, offering a perfect balance of living space and outdoor entertainment. Extremely easy access, suitable for kids and elderly alike.

Bordering Schofields and conveniently located 300m away from bus stops, 1.5km to Quakers Hill train station, 700m to Hambledon Public School and 1.1km to Aldi shops. This sun filled residence features the following:

- ? Three king sized bedrooms with large built-ins to the master bedroom.
- ? Extensive three-way bathroom, easily capable of being converted into two bathrooms.
- ? Grand kitchen of sizeable proportions and substantial bench/cupboard space.