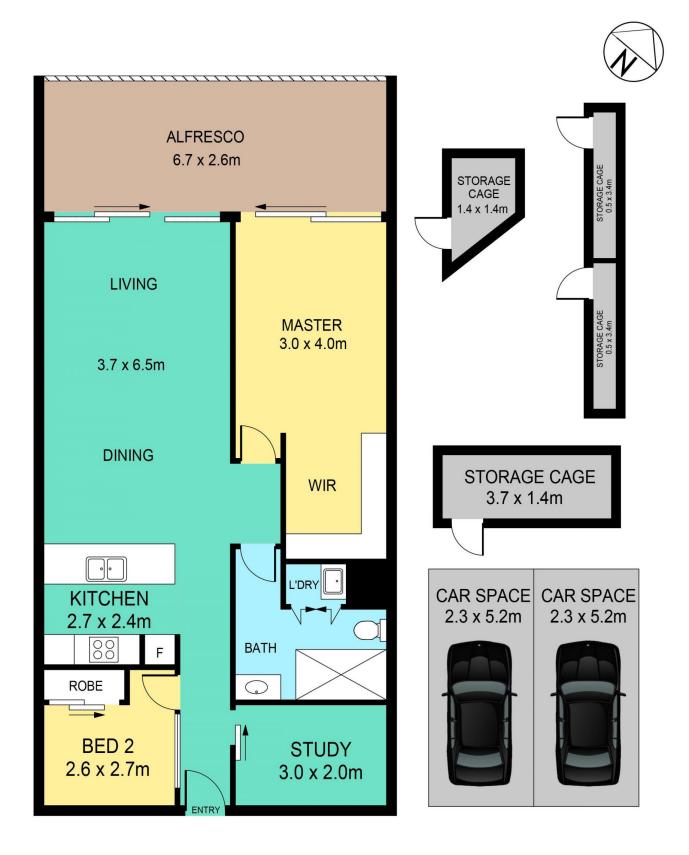

Located in the low-rise Oakmont Apartments, this airy and bright unit is the essence of comfort and modern living with added bonus of privacy.

In addition to the two bedrooms, there's a study room, ideal for working from home. The main bedroom offers a spacious, fitted walk-in wardrobe.

Offering a generous size veranda, you can enjoy your quiet

## DISCLAIMER:

PLANS SHOWN ARE FOR MARKETING PURPOSES ONLY, ALL DIMENSIONS ARE APPROXIMATE AND NOT TO SCALE. THEY ARE SUBJECT TO ERRORS AND INACCURACIES AND NO LIABILITY WILL BE ACCEPTED. INTERESTED PARTIES SHOULD MAKE THEIR OWN INQUIRIES.

| INTERNAL  | 78sqm  |
|-----------|--------|
| EXTERNAL  | 17sqm  |
| CAR SPACE | 23 sqm |