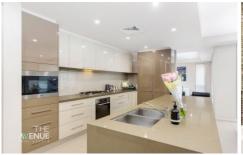

Property Features & Inclusions:

- Grand foyer entrance with sweeping ceilings welcomes you through to the expansive open plan ground floor
- Generous sunken formal lounge room with an abundance of light and effortlessly flowing up to the spacious poolside formal dining room