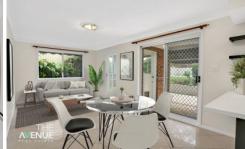

## Property Attributes & Inclusions:

- Generous formal living space located off the entrance of the property and teeming with natural light
- Gorgeous brand new centralized kitchen with gas cooking, dishwasher, butlers counter, double door fridge space, and functional breakfast or entertaining bar behind the fully openable windows
- Grand informal living/dining space adjacent to the kitchen