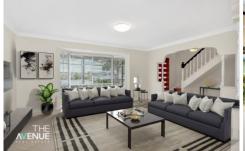

## Property Attributes & Inclusions:

- Generous formal living space located off the entrance of the property and teeming with natural light
- Gorgeous brand new centralized kitchen with gas cooking, dishwasher, butlers counter, double door fridge space, and functional breakfast or entertaining bar behind the fully openable windows
- Grand informal living/dining space adjacent to the kitchen