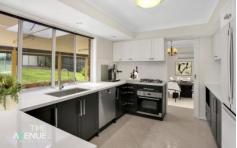

## Property Attributes & Inclusions:

- Generous formal living space located off the entrance of the property and teeming with natural light
- Gorgeous brand new centralized kitchen with gas cooking, dishwasher, butlers counter, double door fridge space, and functional breakfast or entertaining bar behind the fully openable windows
- Grand informal living/dining space adjacent to the kitchen