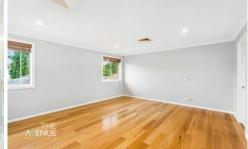

## Property Attributes & Inclusions:

- Formal lounge room set at the front of the property
- Generous kitchen with gas cooking, dishwasher, oversized fridge space, plenty of cupboards, and views of the pool
- Light-filled formal dining room with access to the alfresco
- Enormous and flexible rumpus room with the versatility to add another lounge and dining space
- Well-sized bedroom downstairs with potential for in-law