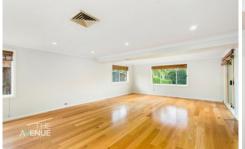

## Property Attributes & Inclusions:

- Formal lounge room set at the front of the property
- Generous kitchen with gas cooking, dishwasher, oversized fridge space, plenty of cupboards, and views of the pool
- Light-filled formal dining room with access to the alfresco
- Enormous and flexible rumpus room with the versatility to add another lounge and dining space
- Well-sized bedroom downstairs with potential for in-law