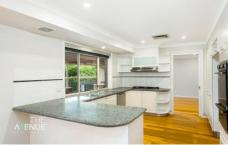

## Property Attributes & Inclusions:

- Formal lounge room set at the front of the property
- Generous kitchen with gas cooking, dishwasher, oversized fridge space, plenty of cupboards, and views of the pool
- Light-filled formal dining room with access to the alfresco
- Enormous and flexible rumpus room with the versatility to add another lounge and dining space
- Well-sized bedroom downstairs with potential for in-law