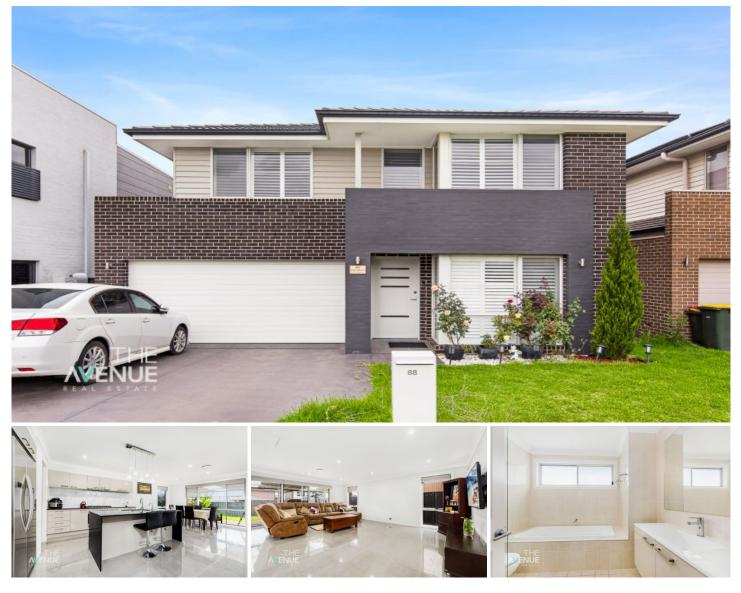

## 88 Alex Avenue Schofields NSW

Superbly positioned meters from Tallawong & Schofields Metro Stations, renowned local primary and high schools, medical centers, and shops, this well-presented family residence is ready and waiting for your family to move in before Christmas!

Property Attributes & Inclusions:

- Centralised gourmet kitchen complete with butlers pantry, oversized oven, gas cooking & dishwasher

- Generous living space with access to the outdoor alfresco through sliding doors

- Convenient dining or meals area adjacent to the kitchen
- Undercover paved alfresco area overlooking the grassy rear yard
- Comfortable media room with blackout blinds
- Spacious bedroom on the ground floor
- Full bathroom located on the ground floor including