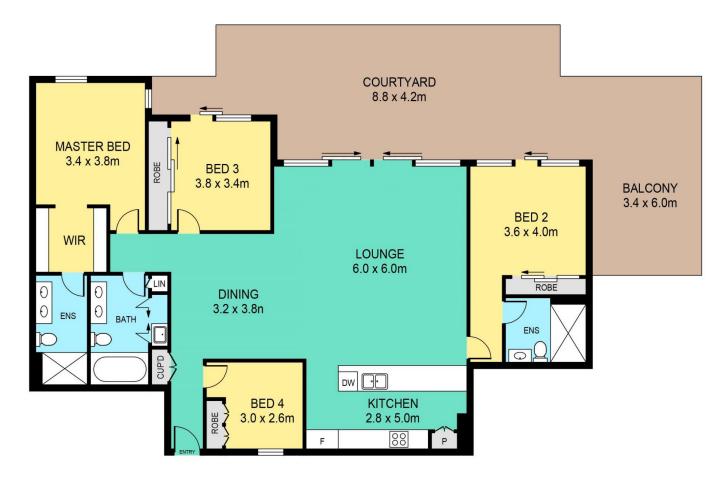

## 412/2 Lucinda Avenue Norwest NSW

Whether your plan is downsizing in style or simply looking for that comfortable lifestyle, then you cannot go past this spacious and modern penthouse in a boutique apartment block of only fourteen.

Positioned on the top level with northerly aspect, this superb penthouse enjoys plenty of natural light and ultimate privacy with no windows overlooking into the property. It's also noteworthy to mention that there are only two apartments on the same level, making it more private, secure and quiet.

One of the outstanding features of this exclusive residence is the 60m2 private veranda where you can entertain your friends for those special occasions.

To top it all off, if you are a golf enthusiast, you should be

| INTERNAL | 140sqm |
|----------|--------|
| EXTERNAL | 60sqm  |
| PARKING  | 32sqm  |