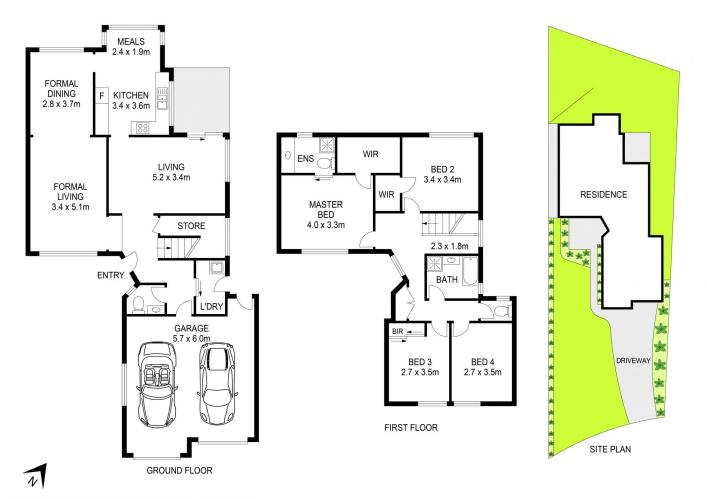

4 🕒 2 🔓 2 🖨

**Price:** \$1,642,750

View: https://www.theavenuerealestate.com.au/677759

1

Sacha Bayat 02 9634 3444

Steve Cole 02 9634 3444

PLANS SHOWN ONLY INDICATIVE OF LAYOUT. DIMENSIONS ARE APPROXIMATE.

Measurements are approximate and not to scale. The vendor, agency and supplier will accept no liability for its accuracy for its accuracy. Interested parties are advised to make their own independent enquiries.

13 SKYE COURT, KELLYVILLE