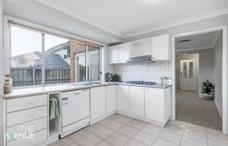

## Featuring:

- Multiple living areas including open plan lounge and dining room
- Informal meals area off the kitchen and family room offering another entertaining and lounging space
- Generous master bedroom with ensuite bathroom and walk-in robe
- Three other bedrooms, all with built-in robes and central