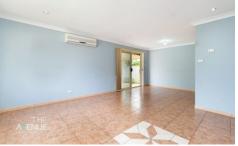

## Property Attributes & Inclusions:

- Handsome kitchen with gas cooking facilities
- Central lounge and dining space finished with tiles
- Two well-sized bedrooms
- Light-filled bathroom with separate bath and shower
- Convenient internal laundry
- Single garage
- Large undercover area at the back of the home
- Airconditioning in lounge room