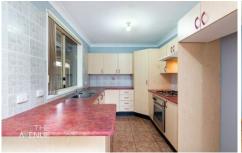

## Property Attributes & Inclusions:

- Handsome kitchen with gas cooking facilities
- Central lounge and dining space finished with tiles
- Two well-sized bedrooms
- Light-filled bathroom with separate bath and shower
- Convenient internal laundry
- Single garage
- Large undercover area at the back of the home
- Airconditioning in lounge room