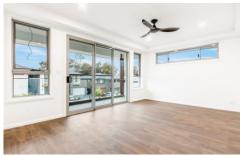

Property Features & Inclusions:

- Spacious sitting room/informal living room located off the entrance foyer
- Well-sized downstairs bedroom finished with built-in wardrobes and a ceiling fan
- Stunning full bathroom downstairs finished with a shower and toilet
- Commanding open plan living and dining spaces on the ground floor complete with beautiful electric fire place and access to the backyard through sliding glass doors
- Impressive gourmet kitchen complete with gas cooking, dishwasher, two ovens, and butlers pantry with a huge