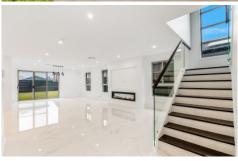

Property Features & Inclusions:

- Spacious sitting room/informal living room located off the entrance foyer
- Well-sized downstairs bedroom finished with built-in wardrobes and a ceiling fan
- Stunning full bathroom downstairs finished with a shower and toilet
- Commanding open plan living and dining spaces on the ground floor complete with beautiful electric fire place and access to the backyard through sliding glass doors
- Impressive gourmet kitchen complete with gas cooking, dishwasher, two ovens, and butlers pantry with a huge