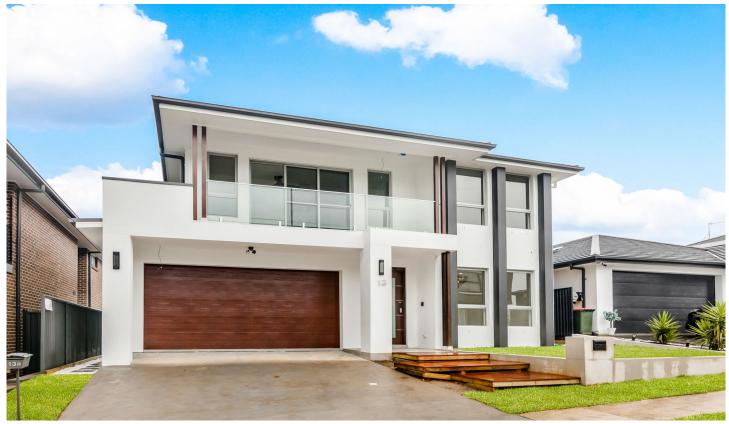

## 13 Grenfell Place Colebee NSW

Positioned on a quiet and family-friendly street, this brand new luxurious residence has been architecturally designed with abundant spaces, a functional floorplan, and inclusions that your family is sure to enjoy.

Property Features & Inclusions:

- Spacious sitting room/informal living room located off the entrance foyer
- Well-sized downstairs bedroom finished with built-in wardrobes and a ceiling fan
- Stunning full bathroom downstairs finished with a shower and toilet
- Commanding open plan living and dining spaces on the ground floor complete with beautiful electric fire place and access to the backyard through sliding glass doors
- Impressive gourmet kitchen complete with gas cooking, dishwasher, two ovens, and butlers pantry with a huge