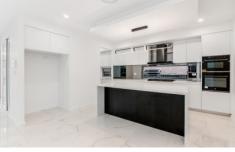

Property Features & Inclusions:

- Spacious sitting room/informal living room located off the entrance foyer
- Well-sized downstairs bedroom finished with built-in wardrobes and a ceiling fan
- Stunning full bathroom downstairs finished with a shower and toilet
- Commanding open plan living and dining spaces on the ground floor complete with beautiful electric fire place and access to the backyard through sliding glass doors
- Impressive gourmet kitchen complete with gas cooking, dishwasher, two ovens, and butlers pantry with a huge