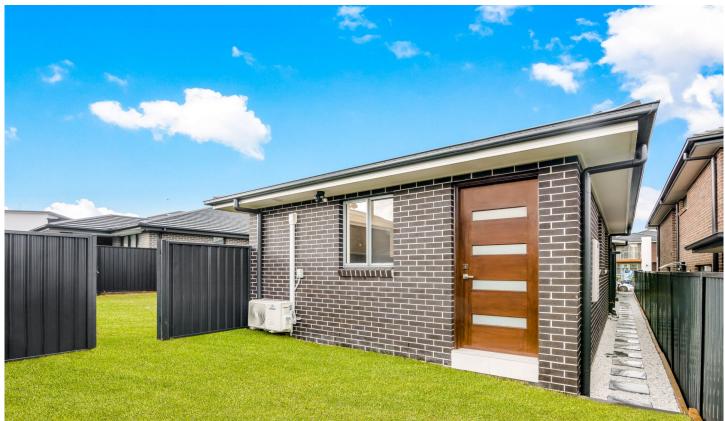

## 13a Grenfell Place Colebee NSW

Quiet, separate, and brand new - this lovely and spacious granny flat is ideal for a low-maintenance lifestyle. Offering stunning spaces and modern fittings and fixtures, the home is perfect for your needs.

Property Attributes & Inclusions:

- Completely separated residence with side access and fencing around the premises
- Spacious open plan lounge and dining with spilt system airconditioning
- Large bedroom with built-in wardrobe and ceiling fan
- Well-sized internal laundry separated from the bathroom
- Beautiful main bathroom with oversized shower
- Expansive study space or opportunity for a second bedroom
- Beautiful kitchen with dishwasher and gas cooking