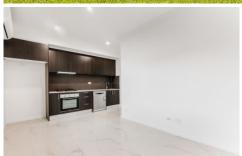

Property Attributes & Inclusions:

- Completely separated residence with side access and fencing around the premises
- Spacious open plan lounge and dining with spilt system airconditioning
- Large bedroom with built-in wardrobe and ceiling fan
- Well-sized internal laundry separated from the bathroom
- Beautiful main bathroom with oversized shower
- Expansive study space or opportunity for a second bedroom
- Beautiful kitchen with dishwasher and gas cooking