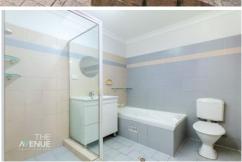

## Featuring:

- Kitchen with gas cooking & dishwasher
- Large open plan living area
- Split air conditioning in the lounge and main bedroom
- Mirrored door built-ins to both bedrooms
- Ceiling fan in the second bedroom
- Second toilet in the laundry
- Two-way balcony overlooking courtyard with access from main bedroom & living area
- Extra deep lock-up garage allowing for storage