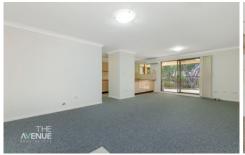

## Featuring:

- Kitchen with gas cooking & dishwasher
- Large open plan living area
- Split air conditioning in the lounge and main bedroom
- Mirrored door built-ins to both bedrooms
- Ceiling fan in the second bedroom
- Second toilet in the laundry
- Two-way balcony overlooking courtyard with access from main bedroom & living area
- Extra deep lock-up garage allowing for storage