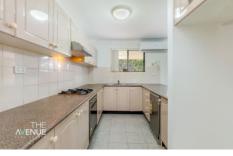

## Featuring:

- Kitchen with gas cooking & dishwasher
- Large open plan living area
- Split air conditioning in the lounge and main bedroom
- Mirrored door built-ins to both bedrooms
- Ceiling fan in the second bedroom
- Second toilet in the laundry
- Two-way balcony overlooking courtyard with access from main bedroom & living area
- Extra deep lock-up garage allowing for storage