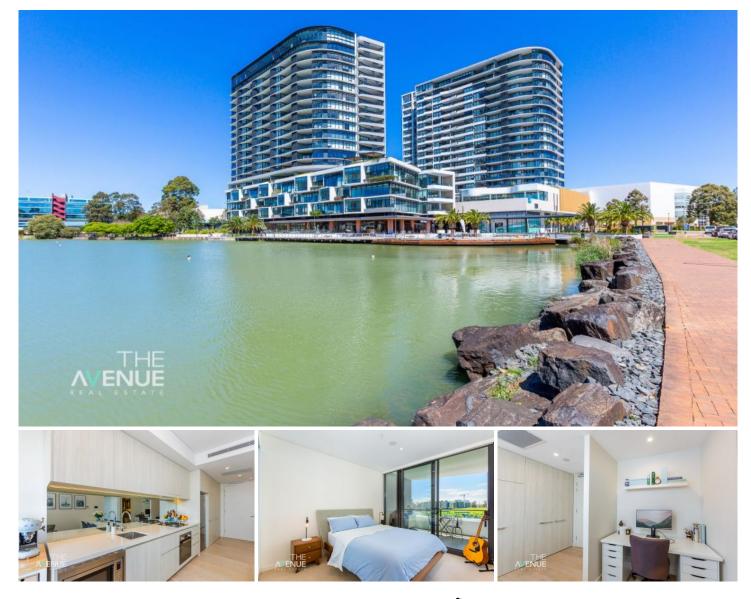

## 713/11 Solent Circuit Norwest NSW

The Esplanade offers second to none facilities, reserved exclusively for the residents of this resort style apartment living. Soak yourself in the sun-drenched lap pool or be entertained at the rooftop cinema of this luxurious retreat. Together with a spa and a well-equipped gym, who would need a club membership?

## Features:

- ? Security building
- ? Ducted Air conditioning
- ? Mirrored builtin to bedroom
- ? Great size living area with lakeview & balcony
- ? Kitchen with European kitchen appliances including gas cooking and built in
- microwave
- ? Internal laundry with dryer
- ? Study nook