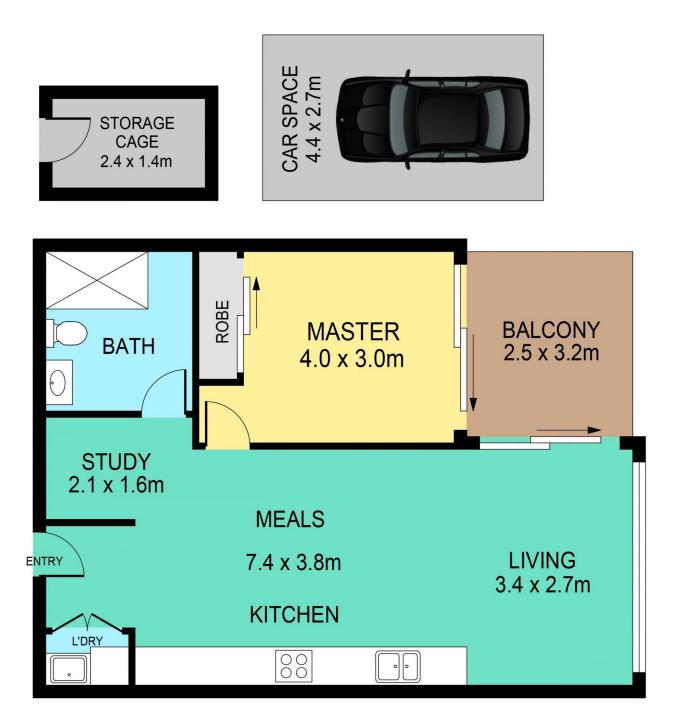

## DISCLAIMER:

PLANS SHOWN ARE FOR MARKETING PURPOSES ONLY, ALL DIMENSIONS ARE APPROXIMATE AND NOT TO SCALE. THEY ARE SUBJECT TO ERRORS AND INACCURACIES AND NO LIABILITY WILL BE ACCEPTED. INTERESTED PARTIES SHOULD MAKE THEIR OWN INQUIRIES.

| INTERNAL | 54sqm   |
|----------|---------|
| EXTERNAL | 7.5sqm  |
| PARKING  | 11.5sqm |