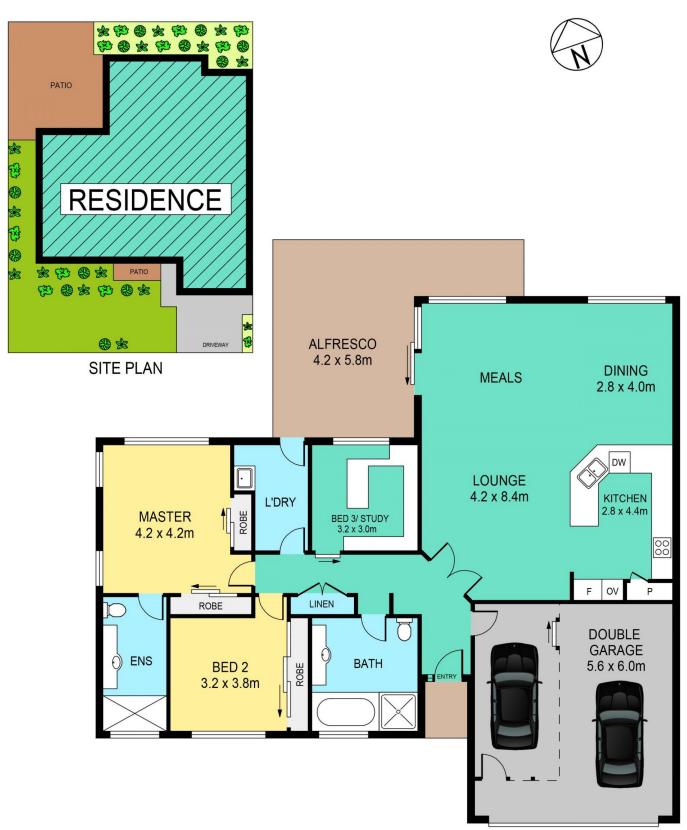

## 80 LONGVIEW PLACE, NORWEST

## DISCLAIMER:

PLANS SHOWN ARE FOR MARKETING PURPOSES ONLY, ALL DIMENSIONS ARE APPROXIMATE AND NOT TO SCALE. THEY ARE SUBJECT TO ERRORS AND INACCURACIES AND NO LIABILITY WILL BE ACCEPTED. INTERESTED PARTIES SHOULD MAKE THEIR OWN INQUIRIES.

| INTERNAL | 135sqm |
|----------|--------|
| EXTERNAL | 28sqm  |
| GARAGE   | 33sqm  |