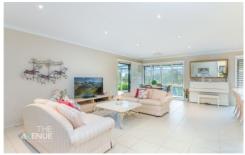

## Featuring:

- Spacious light filled living and entertaining spaces
- Open plan kitchen with stone bench tops and quality appliances
- 3 bedrooms or 2 plus study with en-suite to master
- Well appointed bathrooms
- Double auto garages with internal access
- Generous 278m2 north-facing courtyard with covered alfresco