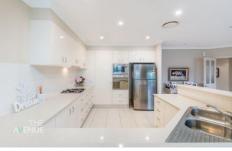

## Featuring:

- Spacious light filled living and entertaining spaces
- Open plan kitchen with stone bench tops and quality appliances
- 3 bedrooms or 2 plus study with en-suite to master
- Well appointed bathrooms
- Double auto garages with internal access
- Generous 278m2 north-facing courtyard with covered alfresco