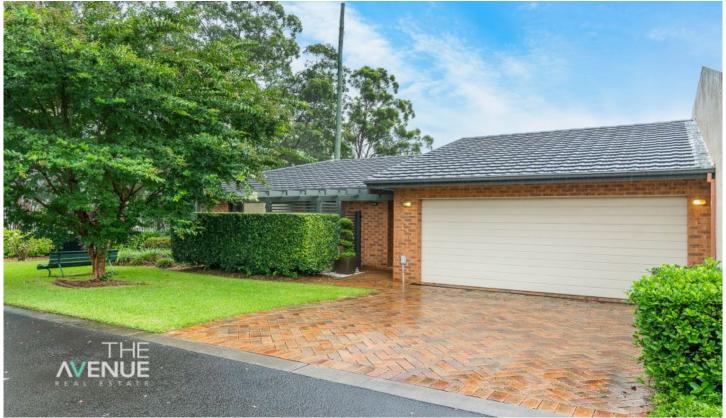

## **80 Longview Place Norwest NSW**

This is the Jewel in the Crown in the prized Castle Pines 'Over 55's' Estate.

You will fall in love with this stunning villa with panoramic views over the rolling greens of the private Castle Hill golf course.

## Featuring:

- Spacious light filled living and entertaining spaces
- Open plan kitchen with stone bench tops and quality appliances
- 3 bedrooms or 2 plus study with en-suite to master
- Well appointed bathrooms
- Double auto garages with internal access
- Generous 278m2 north-facing courtyard with covered alfresco

3 📭 2 🖺 2 😭

Price : \$ 1,920,000 Building Size : 136 sqm Land Size : 454 sqm

View: https://www.theavenuerealestate.com.a

u/6843066

Chris De Celis 02 9634 3444

Steve Cole 02 9634 3444