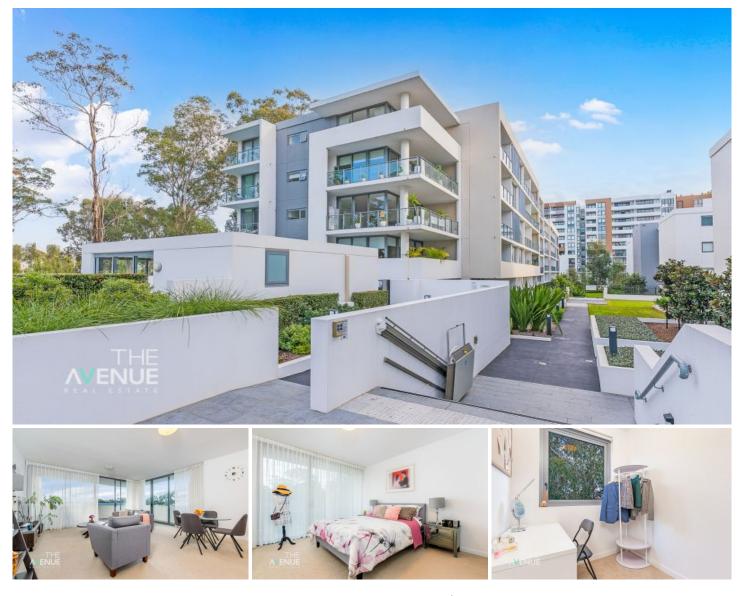

## 410/1 Lucinda Avenue Norwest NSW

Perfectly appointed on the top floor corner of a quiet complex and surrounded by impeccable lifestyle options, this one bedroom plus study apartment offers luxury, convenience, and opulence of space.

The Property Features:

- Generous Master Suite with Ensuite, Mirrored Built-in Wardrobes & Direct Balcony Access
- Sizeable and Well-lit Study Space
- Sun filled Open Living & Dining Area

- Gourmet Kitchen finished with Waterfall Stone Benchtops, Dishwasher & De'Longhi Appliances

- Laundry with Abundance of Storage & Additional Toilet
- North Facing Wrap Around Balcony
- Ducted Air-Conditioning Throughout
- Secure Single Car Space

View : https://www.theavenuerealestate.com.au/684995