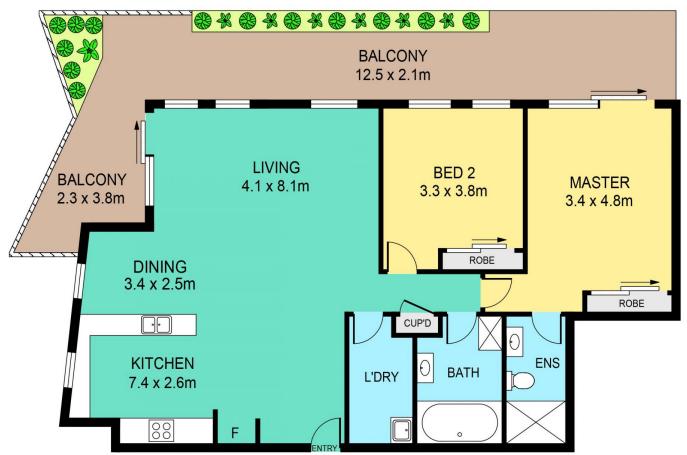

## 1/44-46 Cecil Avenue Castle Hill NSW

This generous size apartment offers a great cosmopolitan lifestyle in the heart of Castle Hill, and it's beautifully presented. It offers a spacious combined lounge and dining with polished floorboards. Both bedrooms come with built-in wardrobes and main with ensuite. Wrapped-around courtyard area, with access from both bedrooms, provides an outdoor area to entertain or a refuge to read a book and relax. It is conveniently located within walking distance to a popular corner café, and many amenities. Currently tenanted, it poses a great investment opportunity with immediate rental income after settlement.

## DISCLAIMER:

PLANS SHOWN ARE FOR MARKETING PURPOSES ONLY, ALL DIMENSIONS ARE APPROXIMATE AND NOT TO SCALE. THEY ARE SUBJECT TO ERRORS AND INACCURACIES AND NO LIABILITY WILL BE ACCEPTED. INTERESTED PARTIES SHOULD MAKE THEIR OWN INQUIRIES.

| INTERNAL | 97sqm |
|----------|-------|
| EXTERNAL | 33sqm |
| PARKING  | 30sqm |