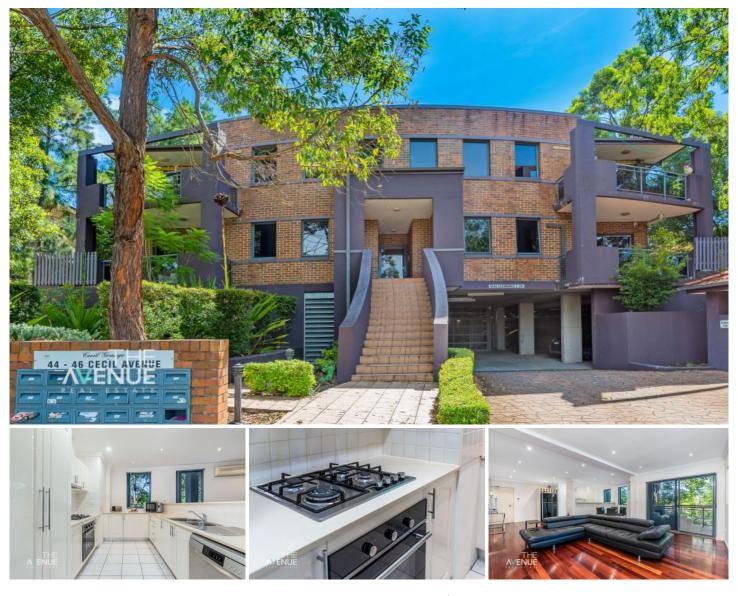

## 1/44-46 Cecil Avenue Castle Hill NSW

This generous size apartment offers a great cosmopolitan lifestyle in the heart of Castle Hill, and it's beautifully presented. It offers a spacious combined lounge and dining with polished floorboards. Both bedrooms come with built-in wardrobes and main with ensuite. Wrapped-around courtyard area, with access from both bedrooms, provides an outdoor area to entertain or a refuge to read a book and relax. It is conveniently located within walking distance to a popular corner café, and many amenities. Currently tenanted, it poses a great investment opportunity with immediate rental income after settlement.

Features:

- Polyurethane kitchen with stone bench-top and gas cooktop

- Modern bathrooms

2 🛤 2 🚔 2 🚔

View : https://www.theavenuerealestate.com.au/689498

Sherry Soheili 0406 048 133