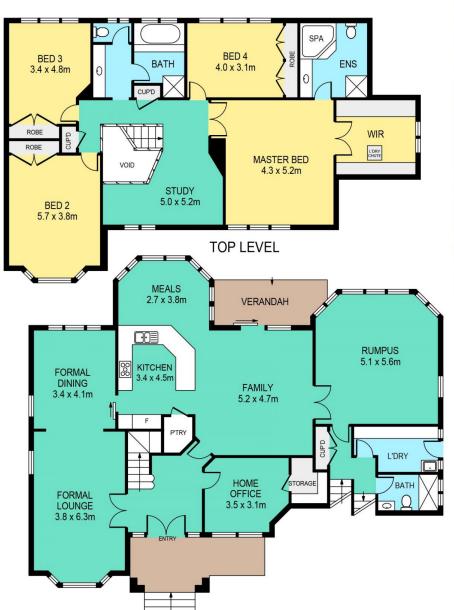

## 10 Stanhope Row Bella Vista NSW

Nestled next to Village Green Park with lush outlook all around, this elegant and secluded Lowery home is architecturally designed with a beautiful façade. Boasting 2.7m high ceilings on the ground level, substantial size formal areas, rumpus and kitchen, overlooking the gorgeous, resort style, north facing backyard with ultimate privacy.

This expansive home accommodates a large family with high expectations. Besides the four generous size bedrooms, there is an oversized fifth bedroom in a separate wing with a cathedral ceiling that can serve as in-law accommodation or a teenagers retreat. In addition there is a study/6th bedroom downstairs.

**BOTTOM LEVEL** 

SITE PLAN

10 STANHOPE ROW, BELLA VISTA

**GROUND LEVEL** 