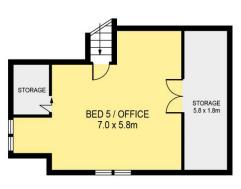

This expansive home accommodates a large family with high expectations. Besides the four generous size bedrooms, there is an oversized fifth bedroom in a separate wing with a cathedral ceiling that can serve as in-law accommodation or a teenagers retreat. In addition there is a study/6th bedroom downstairs.

**BOTTOM LEVEL** 

SITE PLAN

10 STANHOPE ROW, BELLA VISTA

**GROUND LEVEL** 