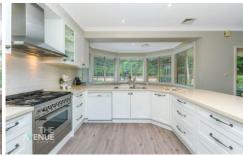

## 10 Stanhope Row Bella Vista NSW

Nestled next to Village Green Park with lush outlook all around, this elegant and secluded Lowery home is architecturally designed with a beautiful façade. Boasting 2.7m high ceilings on the ground level, substantial size formal areas, rumpus and kitchen, overlooking the gorgeous, resort style, north facing backyard with ultimate privacy.