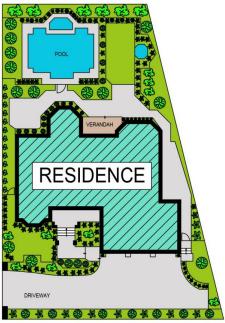

d secluded Lowery home is architecturally designed with a beautiful façade. Boasting 2.7m high ceilings on the ground level, substantial size formal areas, rumpus and kitchen, overlooking the gorgeous, resort style, north facing backyard with ultimate privacy.

This expansive home accommodates a large family with high expectations. Besides the four generous size bedrooms, there is an oversized fifth bedroom in a separate wing with a cathedral ceiling that can serve as in-law accommodation or a teenagers retreat. In addition there is a study/6th bedroom downstairs.

Features:

5 📭 3 🔓 3 😭

**Price** : \$ 2,725,000 **Land Size** : 827 sqm

View: https://www.theavenuerealestate.com.au/69

21264



Soha Soheili 02 9634 3444



Sherry Soheili 0406 048 133







LEVEL ONE

**BOTTOM LEVEL** 





SITE PLAN

10 STANHOPE ROW, BELLA VISTA

**GROUND LEVEL** 

## DISCLAIMER:

PLANS SHOWN ARE FOR MARKETING PURPOSES ONLY, ALL DIMENSIONS ARE APPROXIMATE AND NOT TO SCALE. THEY ARE SUBJECT TO ERRORS AND INACCURACIES AND NO LIABILITY WILL BE ACCEPTED. INTERESTED PARTIES SHOULD MAKE THEIR OWN INQUIRIES.

| IN <mark>TERNA</mark> L | 339sqm |
|-------------------------|--------|
| EXTERNAL                | 19sqm  |
| GARAGE                  | 52sqm  |