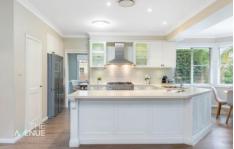

## 10 Stanhope Row Bella Vista NSW

Nestled next to Village Green Park with lush outlook all around, this elegant and secluded Lowery home is architecturally designed with a beautiful façade. Boasting 2.7m high ceilings on the ground level, substantial size formal areas, rumpus and kitchen, overlooking the gorgeous, resort style, north facing backyard with ultimate privacy.