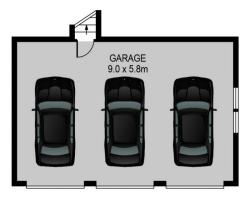

**BOTTOM LEVEL** 

SITE PLAN

10 STANHOPE ROW, BELLA VISTA

**GROUND LEVEL** 

| IN <mark>TERNA</mark> L | 339sqm |
|-------------------------|--------|
| EXTERNAL                | 19sqm  |
| GARAGE                  | 52sqm  |