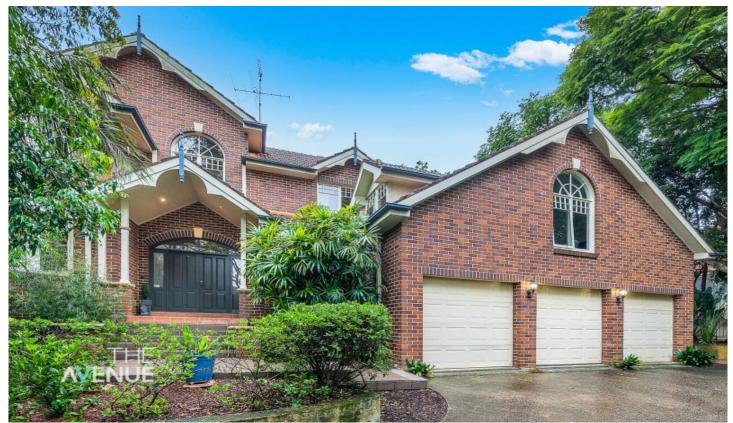

## 10 Stanhope Row Bella Vista NSW

Nestled next to Village Green Park with lush outlook all around, this elegant and secluded Lowery home is architecturally designed with a beautiful façade. Boasting 2.7m high ceilings on the ground level, substantial size formal areas, rumpus and kitchen, overlooking the gorgeous, resort style, north facing backyard with ultimate privacy.

This expansive home accommodates a large family with high expectations. Besides the four generous size bedrooms, there is an oversized fifth bedroom in a separate wing with a cathedral ceiling that can serve as in-law accommodation or a teenagers retreat. In addition there is a study/6th bedroom downstairs.

Features:

5 📭 3 🔓 3 😭

**Price** : \$ 2,725,000 **Land Size** : 827 sqm

View: https://www.theavenuerealestate.com.au/69

21264

Soha Soheili 02 9634 3444

Sherry Soheili 0406 048 133

LEVEL ONE