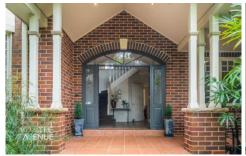

## 10 Stanhope Row Bella Vista NSW

Nestled next to Village Green Park with lush outlook all around, this elegant and secluded Lowery home is architecturally designed with a beautiful façade. Boasting 2.7m high ceilings on the ground level, substantial size formal areas, rumpus and kitchen, overlooking the gorgeous, resort style, north facing backyard with ultimate privacy.