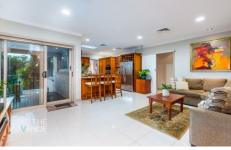

## Featuring:

- Solid Timber kitchen with granite stone benchtops and splashback. Quality european appliances, generous cupboards and pantry offering great storage.
- Elegant formal lounge and adjoining dining room with wainscoting, fireplace and mantle and built in joinery
- Casual lounge room with sliding doors out to the undercover deck, enjoying a picture perfect view of the sparkling in ground swimming pool
- Lower ground floor rumpus room and bathroom offering more casual living or flexibility for a large guest bedroom,