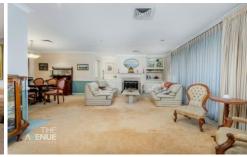

## Featuring:

- Solid Timber kitchen with granite stone benchtops and splashback. Quality european appliances, generous cupboards and pantry offering great storage.
- Elegant formal lounge and adjoining dining room with wainscoting, fireplace and mantle and built in joinery
- Casual lounge room with sliding doors out to the undercover deck, enjoying a picture perfect view of the sparkling in ground swimming pool
- Lower ground floor rumpus room and bathroom offering more casual living or flexibility for a large guest bedroom,