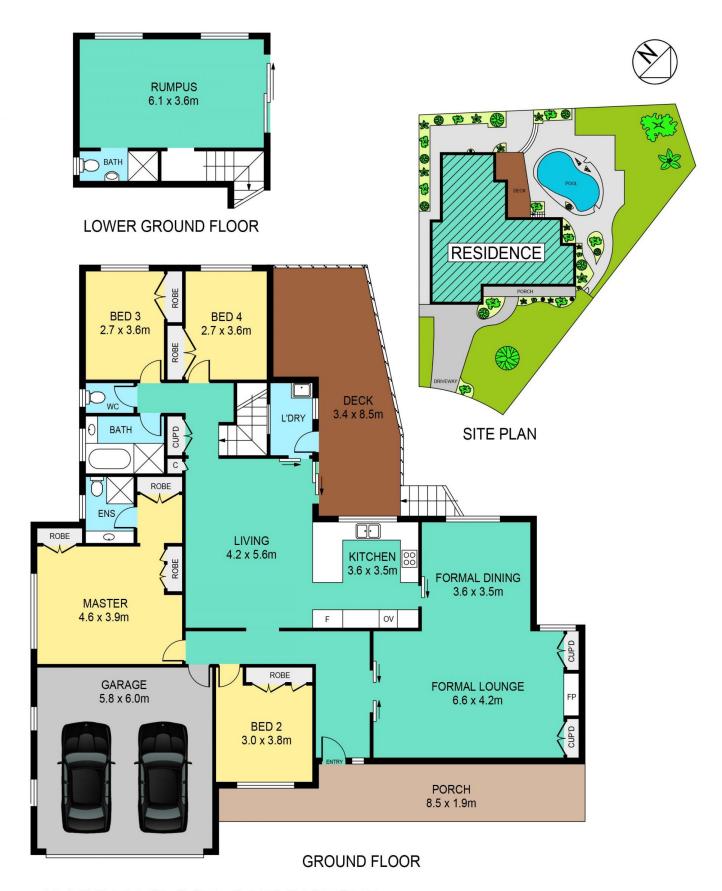

## 10 LINLEY CLOSE, CARLINGFORD

## DISCLAIMER:

PLANS SHOWN ARE FOR MARKETING PURPOSES ONLY, ALL DIMENSIONS ARE APPROXIMATE AND NOT TO SCALE. THEY ARE SUBJECT TO ERRORS AND INACCURACIES AND NO LIABILITY WILL BE ACCEPTED. INTERESTED PARTIES SHOULD MAKE THEIR OWN INQUIRIES.

| INTERNAL | 201sqm |
|----------|--------|
| EXTERNAL | 44sqm  |
| GARAGE   | 34sqm  |
|          |        |