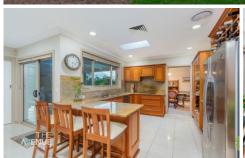

## Featuring:

- Solid Timber kitchen with granite stone benchtops and splashback. Quality european appliances, generous cupboards and pantry offering great storage.
- Elegant formal lounge and adjoining dining room with wainscoting, fireplace and mantle and built in joinery
- Casual lounge room with sliding doors out to the undercover deck, enjoying a picture perfect view of the sparkling in ground swimming pool
- Lower ground floor rumpus room and bathroom offering more casual living or flexibility for a large guest bedroom,