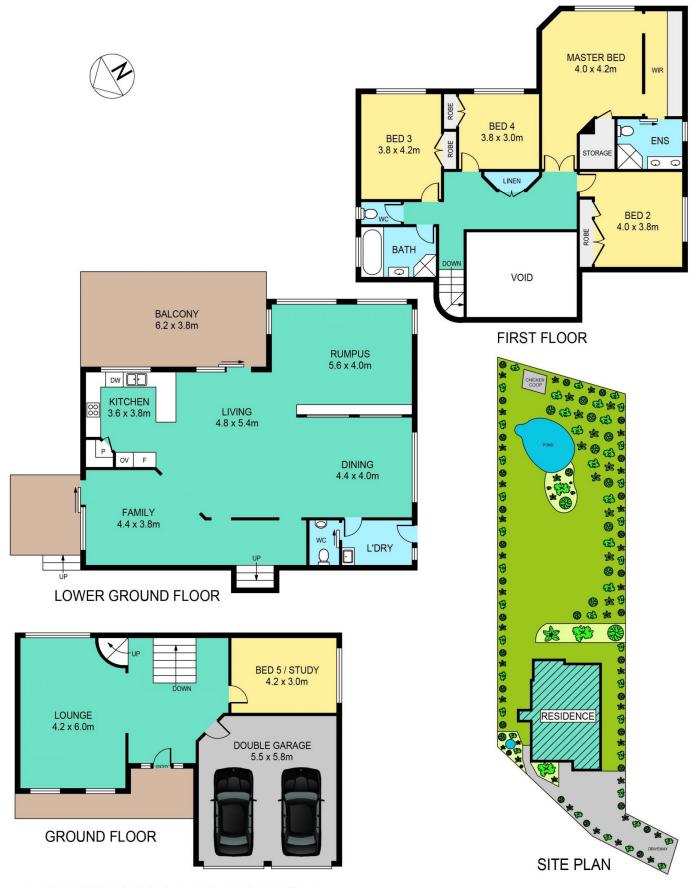

## DISCLAIMER:

PLANS SHOWN ARE FOR MARKETING PURPOSES ONLY, ALL DIMENSIONS ARE APPROXIMATE AND NOT TO SCALE. THEY ARE SUBJECT TO ERRORS AND INACCURACIES AND NO LIABILITY WILL BE ACCEPTED. INTERESTED PARTIES SHOULD MAKE THEIR OWN INQUIRIES.

| INTERNAL | 289sqm |
|----------|--------|
| EXTERNAL | 45sqm  |
| GARAGE   | 31sqm  |