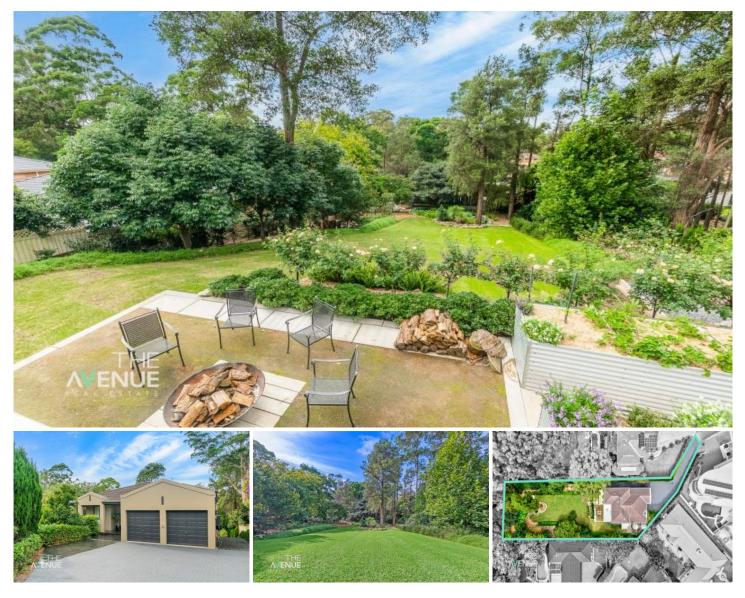

## 6 Kirrily Way Castle Hill NSW

Located in the prestigious Castlewood Estate and with a private, leafy outlook, this split-level, modern home offers quality family living at it's very best:

## Featuring:

- Flexible and functional split level design, with light-filled, open plan living, dining and lounging areas

- U-shaped kitchen with ample storage and walk in pantry, overlooking the rear yard

- Modern Master bedroom retreat with large, built in robe, ensuite bathroom with dual vanity and additional storage area

- Three other bedrooms upstairs, all with built in robes and central to the large family bathroom with bath and shower and separate W/C  $\,$ 

- Large ground floor lounge room, offering another space

4 🛤 2 🚰 2 🚘

Price : \$ 2,650,000 View : https://www.theavenuerealestate.com.au/693201 0

Steve Cole 02 9634 3444

https://www.theavenuerealestate.com.au