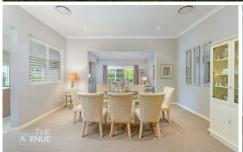

## Featuring:

- Spacious, central kitchen with duo-tone cabinetry, large benchtop island, stone benchtops, quality appliances and walk in pantry
- Formal lounge and dining rooms, plus casual family and meals area adjacent to the kitchen
- Master retreat with large walk in robe, luxurious ensuite bathroom with dual vanity
- Three other spacious bedrooms, all with built in robes and central to the large family bathroom with separate bath and shower and dual vanity