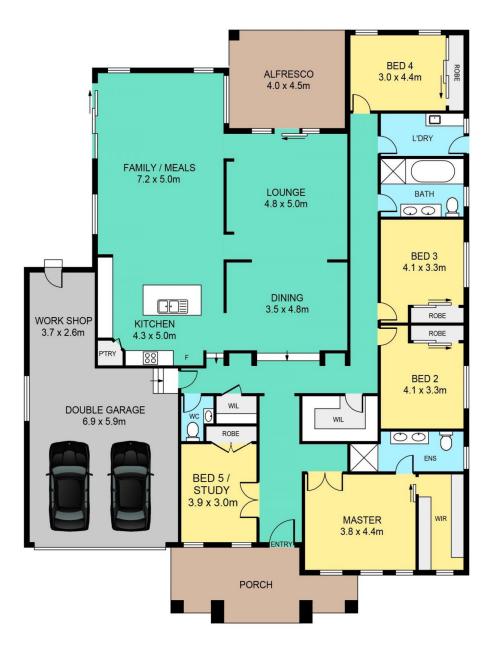

## Featuring:

- Spacious, central kitchen with duo-tone cabinetry, large benchtop island, stone benchtops, quality appliances and walk in pantry
- Formal lounge and dining rooms, plus casual family and meals area adjacent to the kitchen
- Master retreat with large walk in robe, luxurious ensuite bathroom with dual vanity
- Three other spacious bedrooms, all with built in robes and central to the large family bathroom with separate bath and shower and dual vanity

5 🗀 3 🟪 2 🖨

**Price** : \$ 2,390,000 **Land Size** : 701 sqm

View: https://www.theavenuerealestate.com.au/69

37393

Chris De Celis 02 9634 3444

Soha Soheili 02 9634 3444

SITE PLAN

| INTERNAL | 265sqm |
|----------|--------|
| EXTERNAL | 39sqm  |
| GARAGE   | 55sqm  |