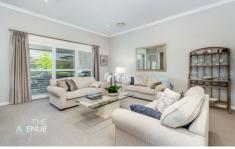

## Featuring:

- Spacious, central kitchen with duo-tone cabinetry, large benchtop island, stone benchtops, quality appliances and walk in pantry
- Formal lounge and dining rooms, plus casual family and meals area adjacent to the kitchen
- Master retreat with large walk in robe, luxurious ensuite bathroom with dual vanity
- Three other spacious bedrooms, all with built in robes and central to the large family bathroom with separate bath and shower and dual vanity