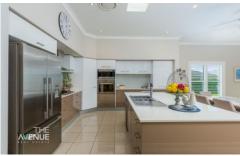

## Featuring:

- Spacious, central kitchen with duo-tone cabinetry, large benchtop island, stone benchtops, quality appliances and walk in pantry
- Formal lounge and dining rooms, plus casual family and meals area adjacent to the kitchen
- Master retreat with large walk in robe, luxurious ensuite bathroom with dual vanity
- Three other spacious bedrooms, all with built in robes and central to the large family bathroom with separate bath and shower and dual vanity