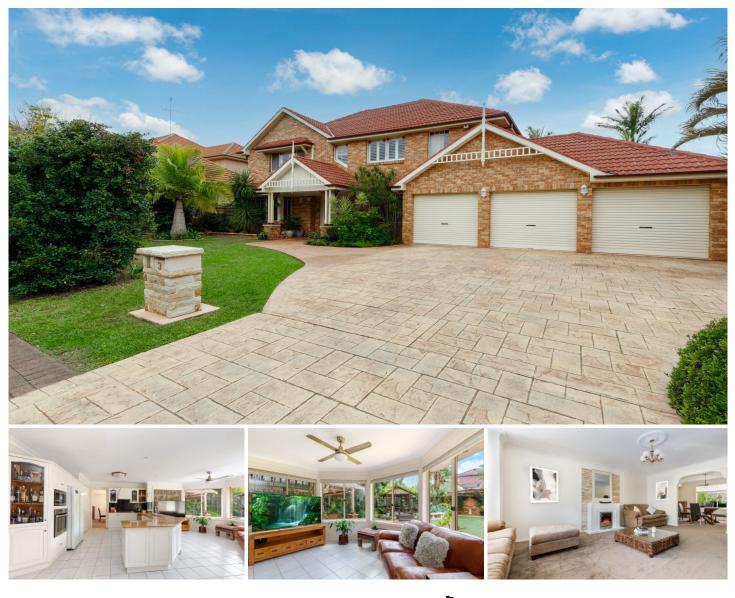

## 3 Hindle Terrace Bella Vista NSW

If you have been looking for a place to call home, which is practical, tranquil and at a same time conveniently located, you've just found it.

This very well-maintained home with striking street appeal is positioned in a quiet cul de sac, across from Village Green Park. The block is almost a perfectly rectangular shape and as level as it can get.

Relax, sit back and meditate in the sanctuary-like, Balinese style backyard surrounded with mature trees, cabana and a pond, enjoying ultimate privacy. There's a covered BBQ area, which can also be used as a second kitchen.

In addition to the family, meals and formal areas there's a rumpus room and a gigantic games room, where you would love spending time with or without friends. The games

## 4 🛤 2 🚔 3 🚘

| Price     | : \$ 2,300,000     |
|-----------|--------------------|
| Land Size | : 729 sqm          |
| View      | https://www.theave |

https://www.theavenuerealestate.com.au/69
54916