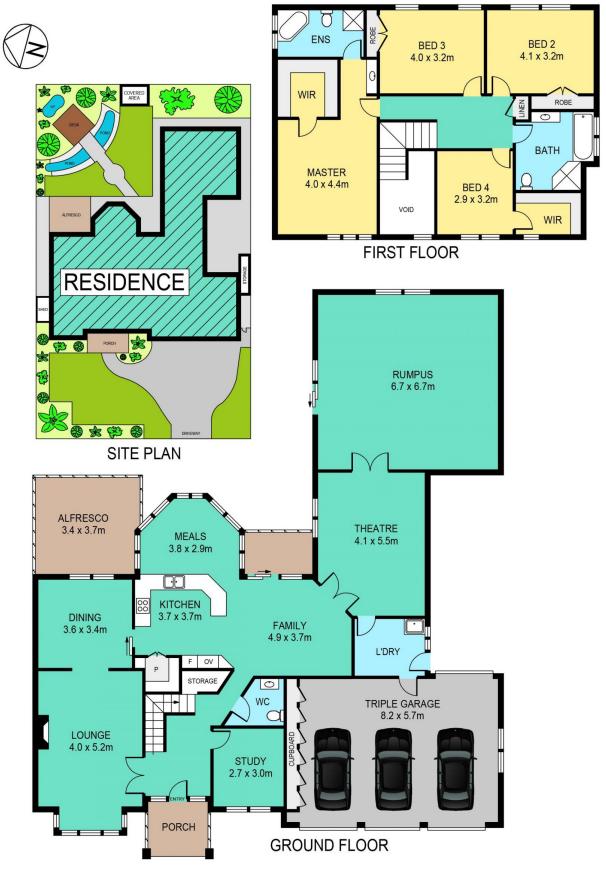

## DISCLAIMER:

PLANS SHOWN ARE FOR MARKETING PURPOSES ONLY, ALL DIMENSIONS ARE APPROXIMATE AND NOT TO SCALE. THEY ARE SUBJECT TO ERRORS AND INACCURACIES AND NO LIABILITY WILL BE ACCEPTED. INTERESTED PARTIES SHOULD MAKE THEIR OWN INQUIRIES.

| INTERNAL | 323sqm |
|----------|--------|
| EXTERNAL | 22sqm  |
| GARAGE   | 46sqm  |