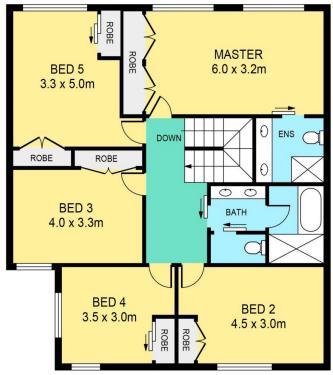

SITE PLAN

**GROUND FLOOR** 

FIRST FLOOR

## DISCLAIMER

PLANS SHOWN ARE FOR MARKETING PURPOSES ONLY, ALL DIMENSIONS ARE APPROXIMATE AND NOT TO SCALE. THEY ARE SUBJECT TO ERRORS AND INACCURACIES AND NO LIABILITY WILL BE ACCEPTED. INTERESTED PARTIES SHOULD MAKE THEIR OWN INQUIRIES.

| INTERNAL | 195sqm |
|----------|--------|
| EXTERNAL | 21sqm  |
| GARAGE   | 30sqm  |