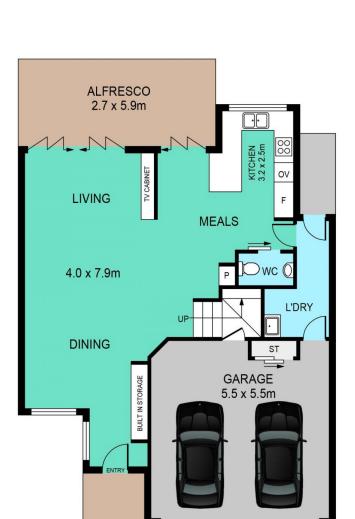

SITE PLAN

**GROUND FLOOR** 

FIRST FLOOR

## DISCLAIMER

PLANS SHOWN ARE FOR MARKETING PURPOSES ONLY, ALL DIMENSIONS ARE APPROXIMATE AND NOT TO SCALE. THEY ARE SUBJECT TO ERRORS AND INACCURACIES AND NO LIABILITY WILL BE ACCEPTED. INTERESTED PARTIES SHOULD MAKE THEIR OWN INQUIRIES.

| INTERNAL | 195sqm |
|----------|--------|
| EXTERNAL | 21sqm  |
| GARAGE   | 30sqm  |