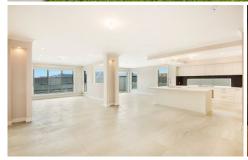

## Other features include:

- Main bedroom with parents retreat, walk in robe and ensuite
- Fifth bedroom downstairs and has access to the two way bathroom
- Large open plan lounge & dining
- Modern kitchen with stainless steel appliances, gas cooking & dishwasher
- Butlers pantry with cooktop and dishwasher
- Downstairs media room and seperate rumpus/games room