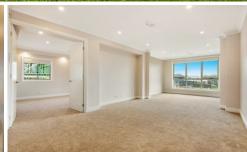

## Other features include:

- Main bedroom with parents retreat, walk in robe and ensuite
- Fifth bedroom downstairs and has access to the two way bathroom
- Large open plan lounge & dining
- Modern kitchen with stainless steel appliances, gas cooking & dishwasher
- Butlers pantry with cooktop and dishwasher
- Downstairs media room and seperate rumpus/games room