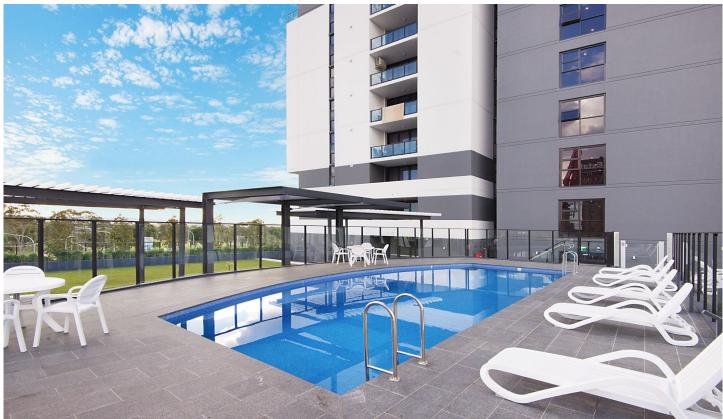

## 2302/420 Macquarie Street Liverpool NSW

Positioned on the 23rd Floor of the Sky Haus Development, this impeccably designed two-bedroom apartment offers luxury resort style living whilst providing ease of access to all the amenities the location provides - the property is within walking distance to Liverpool Station, Liverpool Hospital, Schools & Westfield Shopping Centre.

## The Apartment Features:

- Spacious Open Plan Living Area with Air-Conditioning
- Gourmet Kitchen with European Appliances Throughout including Gas Cooktop & Dishwasher
- Glass Sliding Doors opening to Entertainers Balcony with Stunning Views
- Master Bedroom with Ensuite, Mirrored Built-in Wardrobe and Access to Balcony
- Generous Sized Second Bedroom with Mirrored Built-in