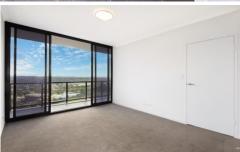

## The Apartment Features:

- Spacious Open Plan Living Area with Air-Conditioning
- Gourmet Kitchen with European Appliances Throughout including Gas Cooktop & Dishwasher
- Glass Sliding Doors opening to Entertainers Balcony with Stunning Views
- Master Bedroom with Ensuite, Mirrored Built-in Wardrobe and Access to Balcony
- Generous Sized Second Bedroom with Mirrored Built-in