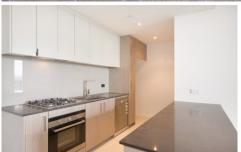

## The Apartment Features:

- Spacious Open Plan Living Area with Air-Conditioning
- Gourmet Kitchen with European Appliances Throughout including Gas Cooktop & Dishwasher
- Glass Sliding Doors opening to Entertainers Balcony with Stunning Views
- Master Bedroom with Ensuite, Mirrored Built-in Wardrobe and Access to Balcony
- Generous Sized Second Bedroom with Mirrored Built-in