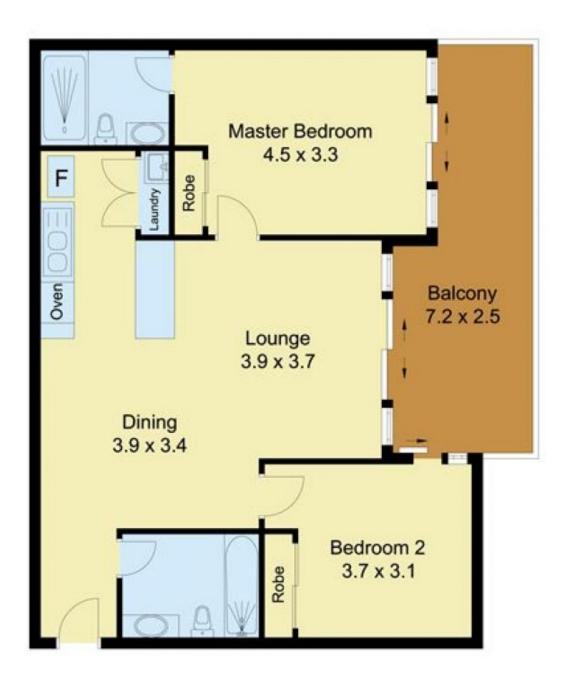

## 2302/420 Macquarie Street Liverpool NSW

Positioned on the 23rd Floor of the Sky Haus Development, this impeccably designed two-bedroom apartment offers luxury resort style living whilst providing ease of access to all the amenities the location provides - the property is within walking distance to Liverpool Station, Liverpool Hospital, Schools & Westfield Shopping Centre.

## The Apartment Features:

- Spacious Open Plan Living Area with Air-Conditioning
- Gourmet Kitchen with European Appliances Throughout including Gas Cooktop & Dishwasher
- Glass Sliding Doors opening to Entertainers Balcony with Stunning Views
- Master Bedroom with Ensuite, Mirrored Built-in Wardrobe and Access to Balcony
- Generous Sized Second Bedroom with Mirrored Built-in

2 🕒 2 🟪 1 🗬

Building Size: 9 sqm

View : https://www.theavenuerealestate.com.a

u/6992144

Chris De Celis 02 9634 3444

Scale in metres, indicative only. Dimensions are approximate. All information contained herein is gathered from sources we believe to be reliable. However, we cannot guarantee its accuracy and interested persons should rely on their own enquines