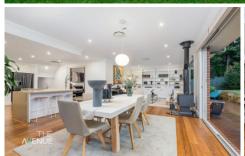

Designed to the most exacting standards, the open floorplan provides practical and substantial spaces for day-to-day living. Entertaining family and friends couldn't be easier with the light-filled dining and living rooms opening to the undercover alfresco area, complete with built-in BBQ and spa. Beyond this, there is a magnificent landscaped backyard, offering privacy with mature boundary trees and an expansive green grassy lawn.