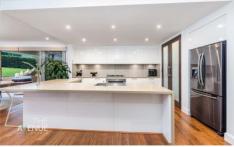

Designed to the most exacting standards, the open floorplan provides practical and substantial spaces for day-to-day living. Entertaining family and friends couldn't be easier with the light-filled dining and living rooms opening to the undercover alfresco area, complete with built-in BBQ and spa. Beyond this, there is a magnificent landscaped backyard, offering privacy with mature boundary trees and an expansive green grassy lawn.