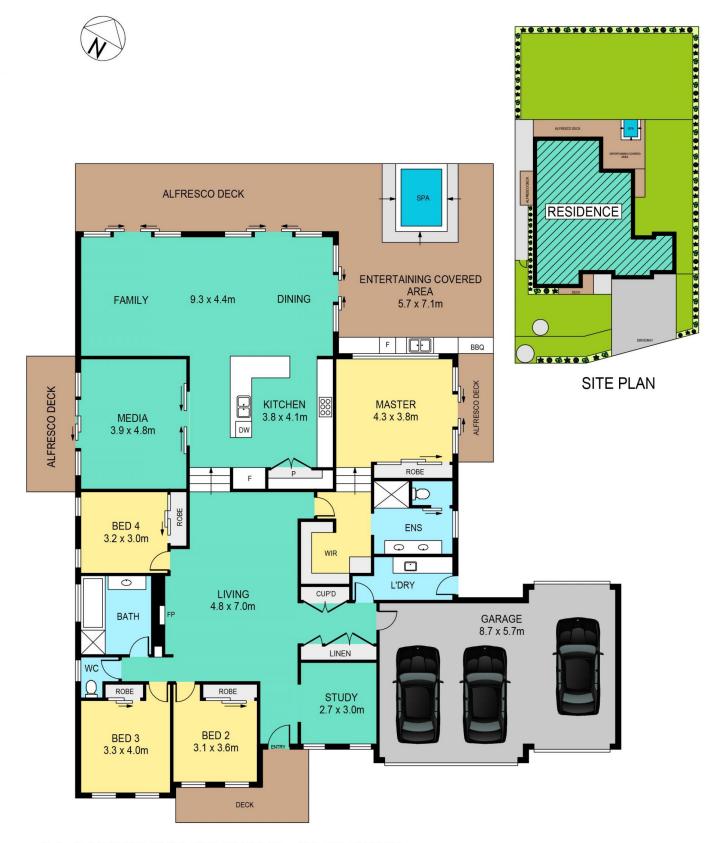

## 31 Cattai Ridge Road Glenorie NSW

Built for life, this stunning steel-framed McDonald Jones home is the epitome of luxury living and comfort. Only 6 years young, it is meticulously maintained and presented. Nestled in a lush green surrounding, the residence provides the most relaxing ambience, away from the hustle and bustle of suburbia, while maintaining the convenience of modern living, close to all amenities.

Designed to the most exacting standards, the open floorplan provides practical and substantial spaces for day-to-day living. Entertaining family and friends couldn't be easier with the light-filled dining and living rooms opening to the undercover alfresco area, complete with built-in BBQ and spa. Beyond this, there is a magnificent landscaped backyard, offering privacy with mature boundary trees and an expansive green grassy lawn.

4 🕒 2 🔓 3 🖨

**Price** : \$ 2,050,000 **Land Size** : 1320 sqm

View: https://www.theavenuerealestate.com.au/69

97689

Soha Soheili 02 9634 3444

Sherry Soheili 0406 048 133