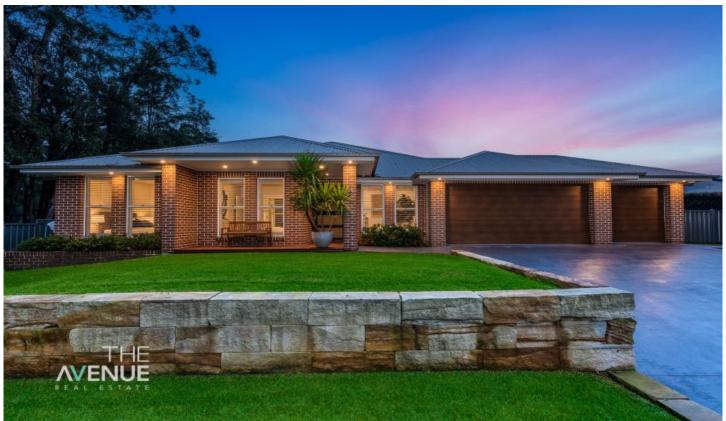

## 31 Cattai Ridge Road Glenorie NSW

Built for life, this stunning steel-framed McDonald Jones home is the epitome of luxury living and comfort. Only 6 years young, it is meticulously maintained and presented. Nestled in a lush green surrounding, the residence provides the most relaxing ambience, away from the hustle and bustle of suburbia, while maintaining the convenience of modern living, close to all amenities.

Designed to the most exacting standards, the open floorplan provides practical and substantial spaces for day-to-day living. Entertaining family and friends couldn't be easier with the light-filled dining and living rooms opening to the undercover alfresco area, complete with built-in BBQ and spa. Beyond this, there is a magnificent landscaped backyard, offering privacy with mature boundary trees and an expansive green grassy lawn.