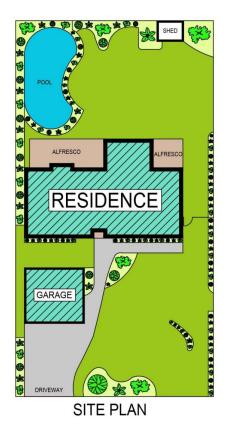

## 4 Fishburn Crescent Castle Hill NSW

Located within the Castle Hill Showground Precinct, this much loved family home is positioned on a generous \*936m2 block and represents one of Castle Hill's most attractive investment opportunities.

## Development Features:

- Zoned R4 High Density Residential Living (Apartments)
- Floor Space Ratio (FSR) minimum 1.9:1, maximum 2.7:1 (with incentives)
- Maximum building height 27m
- \*250m walk to Castle Hill Showground Metro Station
- Land Size \*936m2 with a \*23.2m frontage