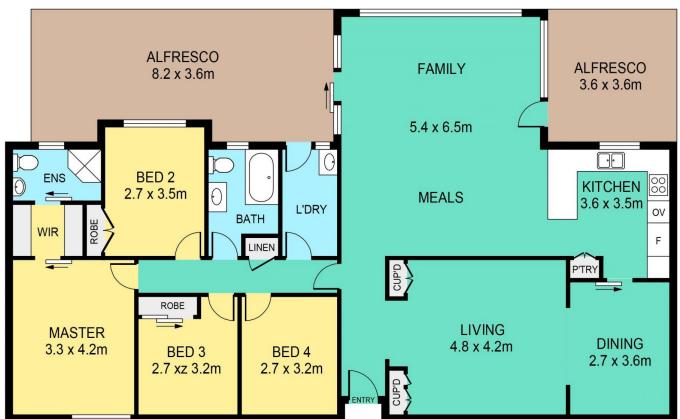

### **Property Features:**

- Sun-drenched open-plan family room with soaring vaulted

#### DISCLAIMER:

| INTERNAL | 148sqm |
|----------|--------|
| EXTERNAL | 39sqm  |
| GARAGE   | 33sqm  |