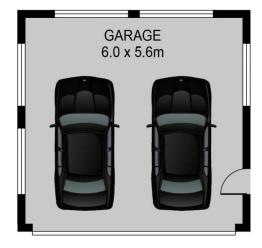

#### DISCLAIMER:

| INTERNAL | 148sqm |
|----------|--------|
| EXTERNAL | 39sqm  |
| GARAGE   | 33sqm  |