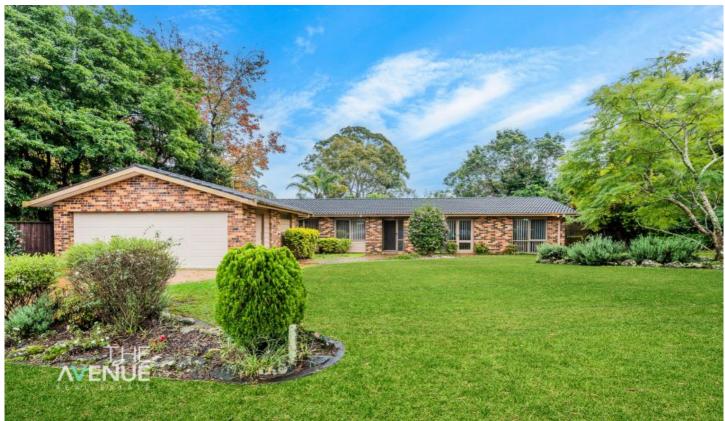

## 4 Fishburn Crescent Castle Hill NSW

Located within the Castle Hill Showground Precinct, this much loved family home is positioned on a generous \*936m2 block and represents one of Castle Hill's most attractive investment opportunities.

## Development Features:

- Zoned R4 High Density Residential Living (Apartments)
- Floor Space Ratio (FSR) minimum 1.9:1, maximum 2.7:1 (with incentives)
- Maximum building height 27m
- \*250m walk to Castle Hill Showground Metro Station
- Land Size \*936m2 with a \*23.2m frontage