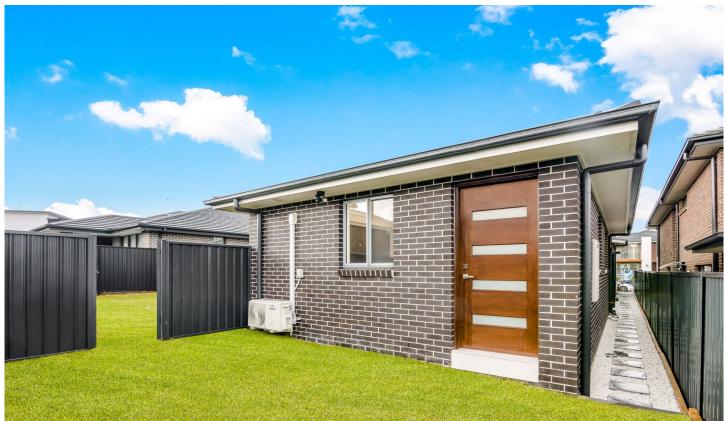

## 13a Grenfell Place Colebee NSW

Quiet, separate, and near new - this lovely and spacious granny flat is ideal for a low-maintenance lifestyle. Offering stunning spaces and modern fittings and fixtures, the home is perfect for your needs.

Property Attributes & Inclusions:

- Completely separated residence with side access and fencing around the premises
- Spacious open plan lounge and dining with spilt system airconditioning
- Large bedroom with built-in wardrobe and ceiling fan
- Well-sized internal laundry separated from the bathroom
- Beautiful main bathroom with oversized shower
- Expansive study space or opportunity for a second bedroom
- Beautiful kitchen with dishwasher and gas cooking