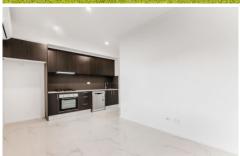

Property Attributes & Inclusions:

- Completely separated residence with side access and fencing around the premises
- Spacious open plan lounge and dining with spilt system airconditioning
- Large bedroom with built-in wardrobe and ceiling fan
- Well-sized internal laundry separated from the bathroom
- Beautiful main bathroom with oversized shower
- Expansive study space or opportunity for a second bedroom
- Beautiful kitchen with dishwasher and gas cooking