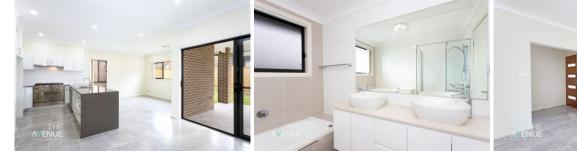

## The Property Features:

- Light Filled Open Plan Living & Dining Area
- Additional Lounge Room
- Gourmet Kitchen complete with DeLonghi Gas Cook-top & Oven, Dishwasher & Walk-in Pantry
- Downstairs Powder Room
- Generous Sized Master Bedroom featuring Ensuite and Walk-in Wardrobe