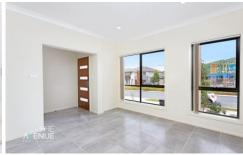

## The Property Features:

- Light Filled Open Plan Living & Dining Area
- Additional Lounge Room
- Gourmet Kitchen complete with DeLonghi Gas Cook-top & Oven, Dishwasher & Walk-in Pantry
- Downstairs Powder Room
- Generous Sized Master Bedroom featuring Ensuite and Walk-in Wardrobe