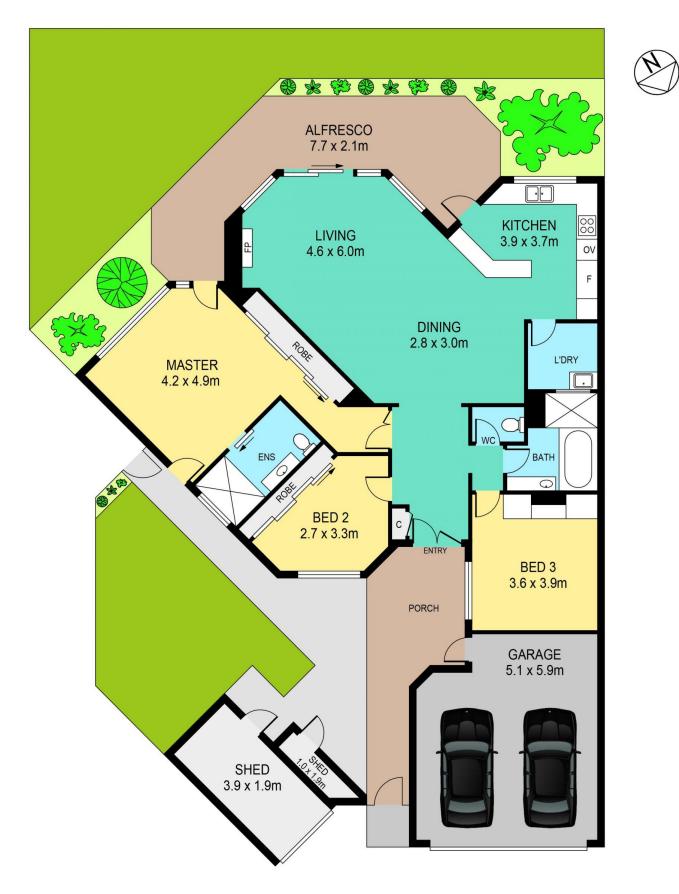

## **1 CASTLE PINES DRIVE, NORWEST**

## DISCLAIMER:

PLANS SHOWN ARE FOR MARKETING PURPOSES ONLY, ALL DIMENSIONS ARE APPROXIMATE AND NOT TO SCALE. THEY ARE SUBJECT TO ERRORS AND INACCURACIES AND NO LIABILITY WILL BE ACCEPTED. INTERESTED PARTIES SHOULD MAKE THEIR OWN INQUIRIES.

| INTERNAL | 161sqm |
|----------|--------|
| EXTERNAL | 40sqm  |
| GARAGE   | 28sqm  |