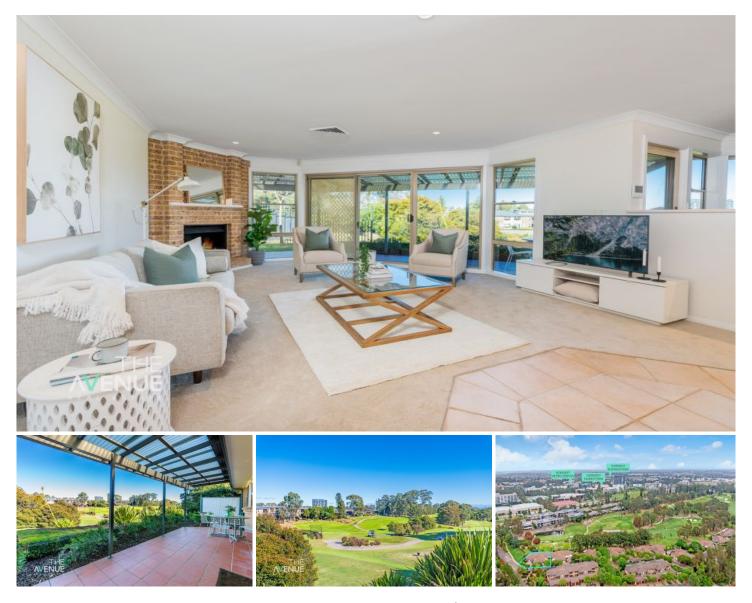

## **1 Castle Pines Drive Norwest NSW**

Welcome to Number 1 Castle Pines Drive Norwest. Set in the prized Castle Pines Over 55's Strata Estate, this stunning single level villa enjoys picture-perfect views over the lake and rolling greens of the Castle Hill Golf Course.

## Featuring:

- Spacious free flowing living spaces designed to maximise space and natural light

- Recently refreshed with new carpet, freshly painted with a neutral colour scheme and LED lighting throughout

- Generous bedrooms with en-suite to master

- Open plan kitchen with gas cooktop, stone bench tops and ample storage

- Ducted air-conditioning, gas heating and feature fireplace for comfort all-year-round

- Tranquil easy-care alfresco entertaining area with

3 🛤 2 🚔 2 🛱

Price : \$ 1,765,000 View : https://www.theavenuerealestate.com.au/704443 5

Chris De Celis 02 9634 3444

Steve Cole 02 9634 3444