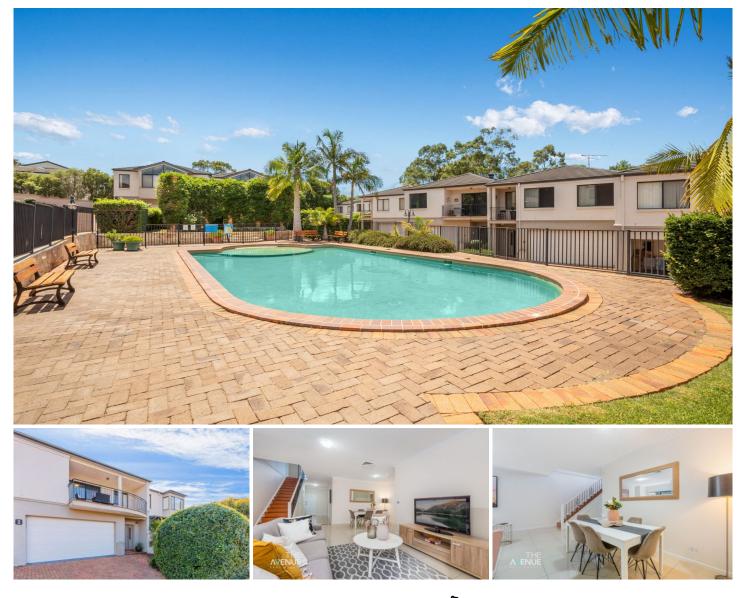

## 2/2 Hindle Terrace Bella Vista NSW

This well-presented townhouse benefits from all the conveniences of modern living. It is located in a leafy cul-de-sac within stone's throw to Village Green Park, childcare centre, buses to the City, Castle Towers, Westmead and Parramatta.

This residence has been recently painted and is carpet-free, so you can enjoy your home as soon as you move in or achieve the optimal rental return if you are an investor. Another advantage to this property is being one of only four in the complex with direct street access.

There's also a sparkling swimming pool for the enjoyment of the residents of this small community of only 27.

- Master bedroom with ensuite, walk-in wardrobe and a balcony facing a leafy cul-de-sac