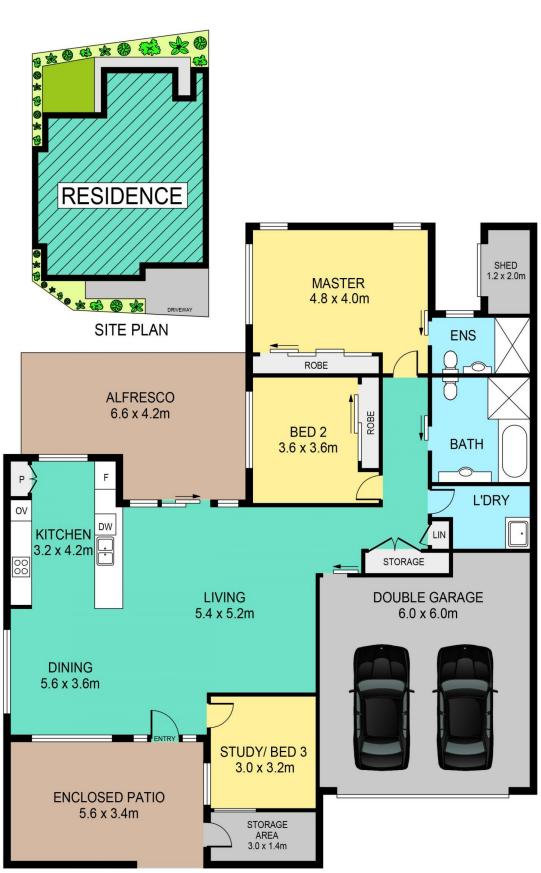

## 67 FAIRHAVEN CIRCUIT, NORWEST

## DISCLAIMER:

PLANS SHOWN ARE FOR MARKETING PURPOSES ONLY, ALL DIMENSIONS ARE APPROXIMATE AND NOT TO SCALE. THEY ARE SUBJECT TO ERRORS AND INACCURACIES AND NO LIABILITY WILL BE ACCEPTED. INTERESTED PARTIES SHOULD MAKE THEIR OWN INQUIRIES.

| INTERNAL | 139sqm |
|----------|--------|
| EXTERNAL | 41sqm  |
| GARAGE   | 37sqm  |