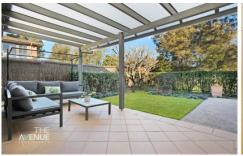

## Featuring:

- Modern design with spacious free-flowing living and entertaining spaces
- Open plan gas kitchen with stainless steel appliances
- 3 generous bedrooms or 2 beds plus study with en-suite to master
- Ducted air-conditioning throughout
- Well appointed bathrooms, main with separate bath and shower
- Oversized double auto garage with internal access, work space and epoxy flooring
- Front and back pergolas flow onto tranquil and private