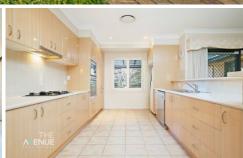

## Featuring:

- Modern design with spacious free-flowing living and entertaining spaces
- Open plan gas kitchen with stainless steel appliances
- 3 generous bedrooms or 2 beds plus study with en-suite to master
- Ducted air-conditioning throughout
- Well appointed bathrooms, main with separate bath and shower
- Oversized double auto garage with internal access, work space and epoxy flooring
- Front and back pergolas flow onto tranquil and private