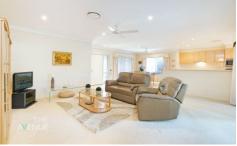

## Featuring:

- Modern design with spacious free-flowing living and entertaining spaces
- Open plan gas kitchen with stainless steel appliances
- 3 generous bedrooms or 2 beds plus study with en-suite to master
- Ducted air-conditioning throughout
- Well appointed bathrooms, main with separate bath and shower
- Oversized double auto garage with internal access, work space and epoxy flooring
- Front and back pergolas flow onto tranquil and private