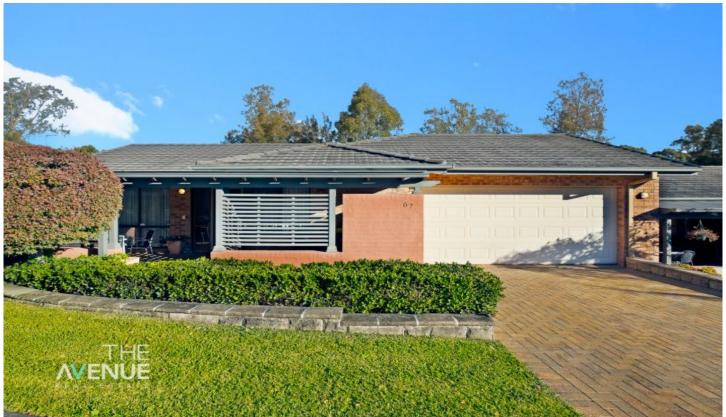

## **67 Fairhaven Circuit Norwest NSW**

This rare semi-detached Over 55's Villa is immaculately presented and located in the prized Castle Pines Estate surrounding the stunning Castle Hill Golf Course.

## Featuring:

- Modern design with spacious free-flowing living and entertaining spaces
- Open plan gas kitchen with stainless steel appliances
- 3 generous bedrooms or 2 beds plus study with en-suite to master
- Ducted air-conditioning throughout
- Well appointed bathrooms, main with separate bath and shower
- Oversized double auto garage with internal access, work space and epoxy flooring
- Front and back pergolas flow onto tranquil and private