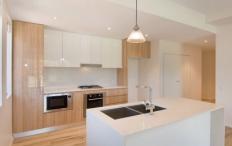

## Featuring:

- Free flowing Open plan living
- Generous floor plan and balcony with direct views of the golf course
- Modern light-filled interiors
- Gourmet gas kitchen with stone bench tops and quality European appliances
- Beautifully appointed bathrooms
- 2 bedrooms with built-in-robes and ensuite to master
- Double car spaces with internal lift access
- High ceilings provide great natural light and space