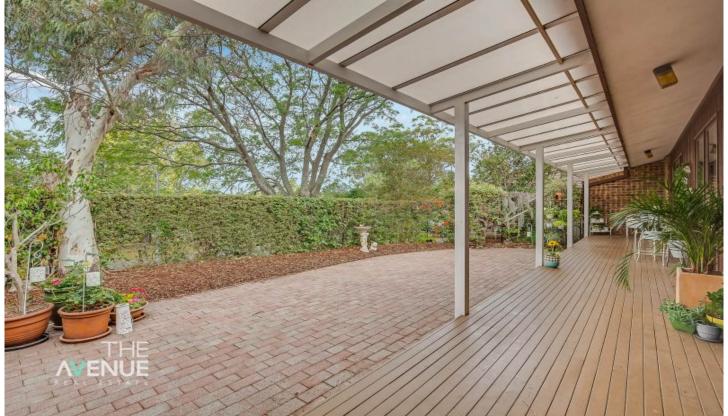

## **6 Washington Place Castle Hill NSW**

Set on green leafy block of land, this impressive family home has been lovingly cared for with charming characteristics throughout. High Cathedral ceilings, exposed beams and polished floorboards as well as cedar wall panelling is what you can expect when taking a look through.

## Features include:

- ? Spacious Open Plan Living Area with Fireplace, overlooking a Fabulous North facing Private Courtyard Ready to Enjoy all Year Round.
- ? Additional Family Room with Adjoining Kitchen
- ? Neat Vintage Kitchen with Updated Appliances including Induction Cook-top and Electric Oven & Grill
- ? Master Bedroom with Ensuite and Walk-in Closet
- ? Additional Three Bedrooms all with Built-in Wardrobes