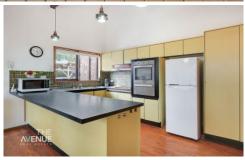

## Features include:

- ? Spacious Open Plan Living Area with Fireplace, overlooking a Fabulous North facing Private Courtyard Ready to Enjoy all Year Round.
- ? Additional Family Room with Adjoining Kitchen
- ? Neat Vintage Kitchen with Updated Appliances including Induction Cook-top and Electric Oven & Grill
- ? Master Bedroom with Ensuite and Walk-in Closet
- ? Additional Three Bedrooms all with Built-in Wardrobes