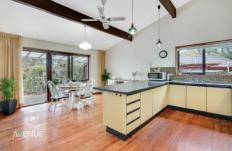

## **6 Washington Place Castle Hill NSW**

Set on green leafy block of land, this impressive family home has been lovingly cared for with charming characteristics throughout. High Cathedral ceilings, exposed beams and polished floorboards as well as cedar wall panelling is what you can expect when taking a look through.

## Features include:

- ? Spacious Open Plan Living Area with Fireplace, overlooking a Fabulous North facing Private Courtyard Ready to Enjoy all Year Round.
- ? Additional Family Room with Adjoining Kitchen
- ? Neat Vintage Kitchen with Updated Appliances including Induction Cook-top and Electric Oven & Grill
- ? Master Bedroom with Ensuite and Walk-in Closet
- ? Additional Three Bedrooms all with Built-in Wardrobes