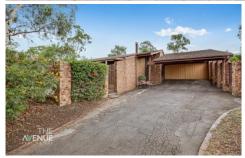

## **6 Washington Place Castle Hill NSW**

Set on green leafy block of land, this impressive family home has been lovingly cared for with charming characteristics throughout. High Cathedral ceilings, exposed beams and polished floorboards as well as cedar wall panelling is what you can expect when taking a look through.