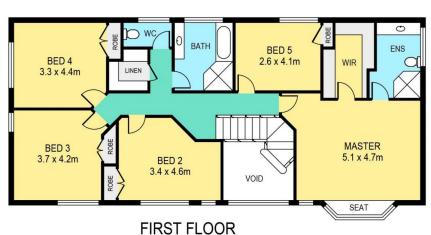

Offering five bedrooms plus a study or sixth bedroom on the ground level, this is truly a rare find and an ideal place to call home for a large family with high standards.

Entertaining could never be easier and more joyful, taking advantage of the marvellous chef's kitchen, overlooking the manicured backyard, enormous alfresco area and a sparkling, solar-heated swimming pool.

**View**: https://www.theavenuerealestate.com.au/70

62529

Soha Soheili 02 9634 3444

Sherry Soheili 0406 048 133

SITE PLAN

**GROUND FLOOR** 