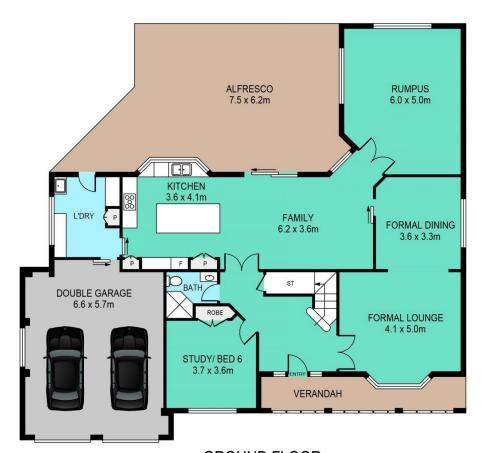

Offering five bedrooms plus a study or sixth bedroom on the ground level, this is truly a rare find and an ideal place to call home for a large family with high standards.

Entertaining could never be easier and more joyful, taking advantage of the marvellous chef's kitchen, overlooking the manicured backyard, enormous alfresco area and a sparkling, solar-heated swimming pool.

**View**: https://www.theavenuerealestate.com.au/70

62529

Soha Soheili 02 9634 3444

Sherry Soheili 0406 048 133

SITE PLAN

**GROUND FLOOR** 