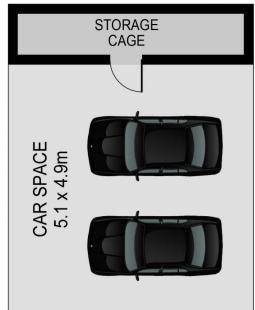

## DISCLAIMER:

PLANS SHOWN ARE FOR MARKETING PURPOSES ONLY, ALL DIMENSIONS ARE APPROXIMATE AND NOT TO SCALE. THEY ARE SUBJECT TO ERRORS AND INACCURACIES AND NO LIABILITY WILL BE ACCEPTED. INTERESTED PARTIES SHOULD MAKE THEIR OWN INQUIRIES.

| INTERNAL  | 107sqm |
|-----------|--------|
| EXTERNAL  | 21sqm  |
| CAR SPACE | 28sqm  |