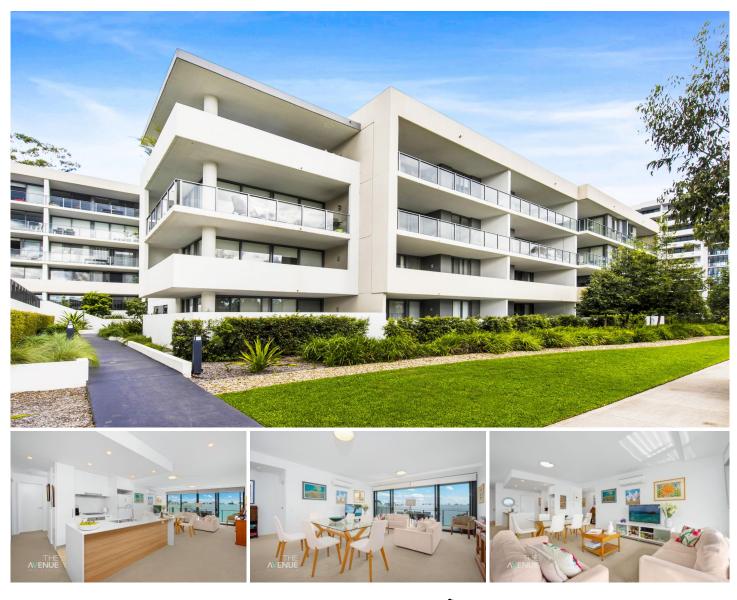

## 312/1 Lucinda Avenue Norwest NSW

Located in one of Sydney's fastest growing areas, this attractive apartment has it all. Positioned in the top 5 Sydney's Business Parks, Norwest with a \$3bil master plan will be a "smart city" within 10 years, making this suburb highly desirable for both investors and owner occupiers.

Located in the boutique Oakmont Apartments, this north-westerly unit is the essence of comfort and modern living. The impressive open plan configuration offers combined lounge/dining and stylish kitchen, which receive an abundance of natural light throughout the day.

A wall-to-wall and floor-to-ceiling glass sliding door separates the smart interiors from the generous size veranda, where you can enjoy your quiet moments, sipping on your coffee or entertaining friends. 3 🛤 2 🚰 2 🛱