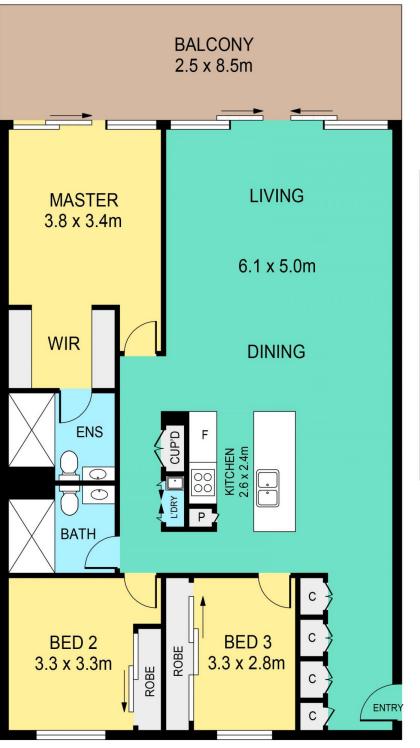

## DISCLAIMER:

PLANS SHOWN ARE FOR MARKETING PURPOSES ONLY, ALL DIMENSIONS ARE APPROXIMATE AND NOT TO SCALE. THEY ARE SUBJECT TO ERRORS AND INACCURACIES AND NO LIABILITY WILL BE ACCEPTED. INTERESTED PARTIES SHOULD MAKE THEIR OWN INQUIRIES.

| INTERNAL  | 107sqm |
|-----------|--------|
| EXTERNAL  | 21sqm  |
| CAR SPACE | 28sqm  |