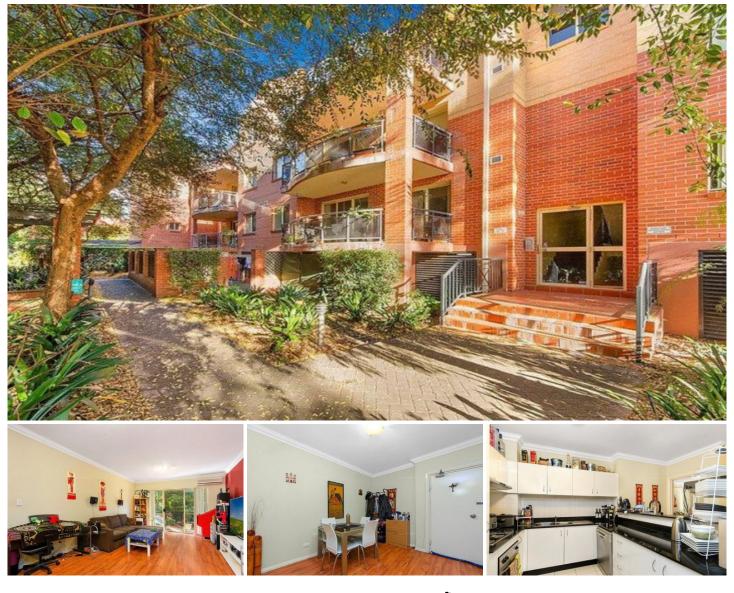

## 29/298 Pennant Hills Road Pennant Hills NSW

Being only 500m from Pennant Hills Train Station and Bus Interchange, surrounded by shops, cafes and restaurants, as well as being only a short drive to local esteemed private schools such as Loreto Normanhurst, Mount St Benedict College and Arden Anglican School, this well kept two bedroom apartment is your opportunity for a lifestyle upgrade!