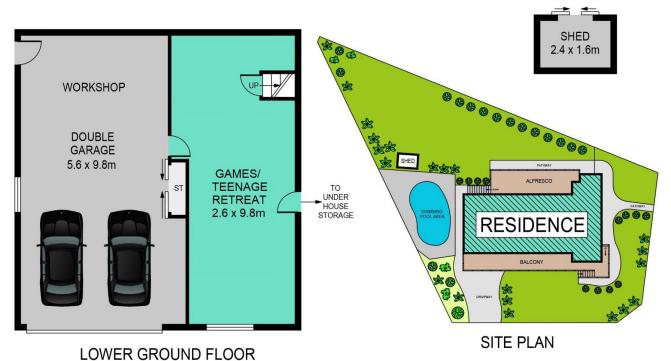

The accommodation includes three good sized bedrooms with built-ins to the master and second bedroom all with easy access to the main bathroom. Downstairs you'll find a rumpus / games area which could easily convert to a media room or even teenage retreat.

## DISCLAIMER

PLANS SHOWN ARE FOR MARKETING PURPOSES ONLY, ALL DIMENSIONS ARE APPROXIMATE AND NOT TO SCALE. THEY ARE SUBJECT TO ERRORS AND INACCURACIES AND NO LIABILITY WILL BE ACCEPTED. INTERESTED PARTIES SHOULD MAKE THEIR OWN INQUIRIES.

| INTERNAL | 171sqm |
|----------|--------|
| EXTERNAL | 80sqm  |
| GARAGE   | 52sqm  |