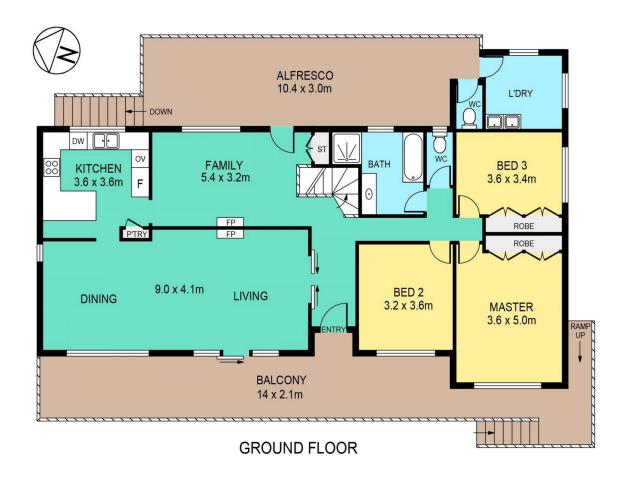

## 7 Merindah Road Baulkham Hills NSW

Offered for the first time in almost 40 years is this much-loved family home. Set on a sprawling 1050m2 corner block, it just could be one of the highest points in Baulkham Hills with amazing views to the Blue Mountains. The formal lounge & dining includes an authentic timber fireplace with a beautiful, exposed brick feature wall, integrating well with the large kitchen and family living area.

The accommodation includes three good sized bedrooms with built-ins to the master and second bedroom all with easy access to the main bathroom. Downstairs you'll find a rumpus / games area which could easily convert to a media room or even teenage retreat.

## DISCLAIMER

PLANS SHOWN ARE FOR MARKETING PURPOSES ONLY, ALL DIMENSIONS ARE APPROXIMATE AND NOT TO SCALE. THEY ARE SUBJECT TO ERRORS AND INACCURACIES AND NO LIABILITY WILL BE ACCEPTED. INTERESTED PARTIES SHOULD MAKE THEIR OWN INQUIRIES.

| INTERNAL | 171sqm |
|----------|--------|
| EXTERNAL | 80sqm  |
| GARAGE   | 52sqm  |